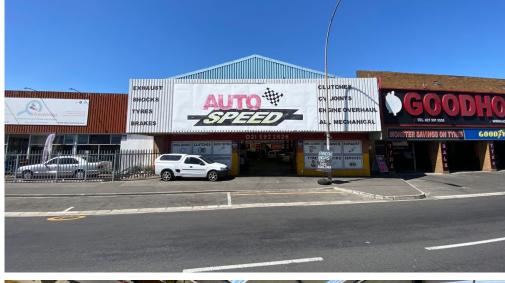

## Goodwood, Western Cape

Prime 1200m<sup>2</sup> | SOLE MANDATE | Warehouse for Sale in Elsies River Industrial, Goodwood!

R6,499,999 excl. VAT & Utilities

Located in the heart of Elsies River Industrial, Goodwood, this expansive 1200m² warehouse presents an exceptional opportunity for your business. Strategically positioned within a thriving industrial hub, the property offers unparalleled access to major transport routes, making logistics and operations efficient and hassle-free. This versatile space is perfect for a wide range of industrial activities, whether you're looking to expand manufacturing capabilities, create a distribution centre, or establish a storage facility.