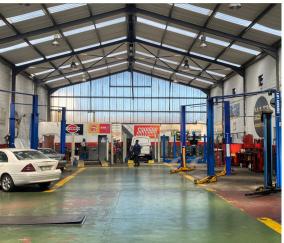

This warehouse comes with a variety of key features designed to enhance your business operations. High ceilings, multiple loading bays, and ample parking ensure smooth logistics and efficient use of space. With on-site office areas and robust security features, including perimeter fencing and controlled access, the property provides a secure, professional environment for your team. Located in a well-zoned industrial area, the warehouse offers flexibility for diverse business needs. Don't miss this chance to invest in a property that positions your business for growth and success in a dynamic, well-connected location.