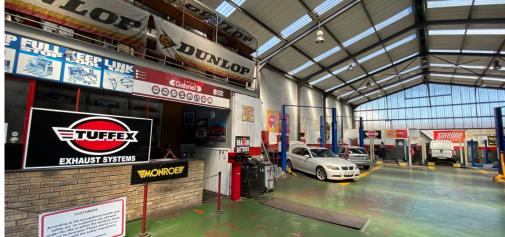

This warehouse comes with a variety of key features designed to enhance your business operations. High ceilings, multiple loading bays, and ample parking ensure smooth logistics and efficient use of space. With on-site office areas and robust security features, including perimeter fencing and controlled access, the property provides a secure, professional environment for your team. Located in a well-zoned industrial area, the warehouse offers flexibility for diverse business needs. Don't miss this chance to invest in a property that positions your business for growth and success in a dynamic, well-connected location.