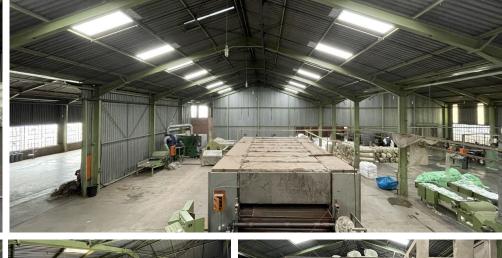

## Johannesburg, Gauteng

Spacious 3,700m<sup>2</sup> Industrial Property To Let in Prolecon

This versatile freestanding industrial facility offers an impressive 3,700m<sup>2</sup> of space, featuring abundant natural light and excellent height to the eaves, making it suitable for a wide range of warehousing, factory, or mixed-use operations. The property comes equipped with a high supply of three-phase power and gas, ensuring it can handle energyintensive activities with ease. It includes two neat office spaces, one of which has a mezzanine level, as well as well-maintained ablution facilities for added convenience.

Strategically located near major transport routes including the M2, M1, N3, and N12, this property ensures seamless logistics and easy accessibility. With multiple roller shutter doors and ample maneuverability, it is designed to accommodate smooth loading, unloading, and overall operational efficiency.