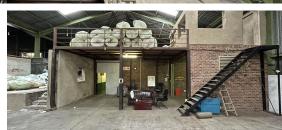

## Johannesburg, Gauteng

Spacious 3,700m<sup>2</sup> Industrial Property To Let in Prolecon

This versatile freestanding industrial facility offers an impressive 3,700m<sup>2</sup> of space, featuring abundant natural light and excellent height to the eaves, making it suitable for a wide range of warehousing, factory, or mixed-use operations. The property comes equipped with a high supply of three-phase power and gas, ensuring it can handle energyintensive activities with ease. It includes two neat office spaces, one of which has a mezzanine level, as well as well-maintained ablution facilities for added convenience.

Strategically located near major transport routes including the M2, M1, N3, and N12, this property ensures seamless logistics and easy accessibility. With multiple roller shutter doors and ample maneuverability, it is designed to accommodate smooth loading, unloading, and overall operational efficiency.