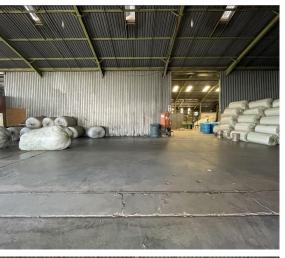

## Johannesburg, Gauteng

Spacious 3,700m<sup>2</sup> Industrial Property To Let in Prolecon

This versatile freestanding industrial facility offers an impressive 3,700m<sup>2</sup> of space, featuring abundant natural light and excellent height to the eaves, making it suitable for a wide range of warehousing, factory, or mixed-use operations. The property comes equipped with a high supply of three-phase power and gas, ensuring it can handle energyintensive activities with ease. It includes two neat office spaces, one of which has a mezzanine level, as well as well-maintained ablution facilities for added convenience.

Strategically located near major transport routes including the M2, M1, N3, and N12, this property ensures seamless logistics and easy accessibility. With multiple roller shutter doors and ample maneuverability, it is designed to accommodate smooth loading, unloading, and overall operational efficiency.