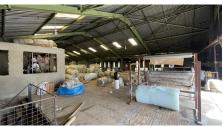

## Johannesburg, Gauteng

Spacious 3,700m<sup>2</sup> Industrial Property To Let in Prolecon

This versatile freestanding industrial facility offers an impressive 3,700m<sup>2</sup> of space, featuring abundant natural light and excellent height to the eaves, making it suitable for a wide range of warehousing, factory, or mixed-use operations. The property comes equipped with a high supply of three-phase power and gas, ensuring it can handle energyintensive activities with ease. It includes two neat office spaces, one of which has a mezzanine level, as well as well-maintained ablution facilities for added convenience.

Strategically located near major transport routes including the M2, M1, N3, and N12, this property ensures seamless logistics and easy accessibility. With multiple roller shutter doors and ample maneuverability, it is designed to accommodate smooth loading, unloading, and overall operational efficiency.