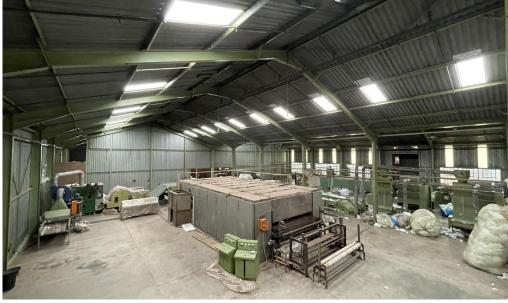

## Johannesburg, Gauteng

Spacious 3,700m<sup>2</sup> Industrial Property To Let in Prolecon

This versatile freestanding industrial facility offers an impressive 3,700m<sup>2</sup> of space, featuring abundant natural light and excellent height to the eaves, making it suitable for a wide range of warehousing, factory, or mixed-use operations. The property comes equipped with a high supply of three-phase power and gas, ensuring it can handle energyintensive activities with ease. It includes two neat office spaces, one of which has a mezzanine level, as well as well-maintained ablution facilities for added convenience.

Strategically located near major transport routes including the M2, M1, N3, and N12, this property ensures seamless logistics and easy accessibility. With multiple roller shutter doors and ample maneuverability, it is designed to accommodate smooth loading, unloading, and overall operational efficiency.