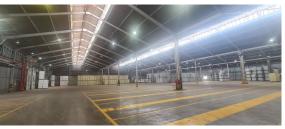

shutter doors available.

Vat per month.

on a massive stand of roughly 42,000sqm. This

property boasts 4300amps of three phase power in a non-loadshedding area! The warehouse component offers a manufacturing section as well as storage with 8m to the eaves. There is great natural lighting