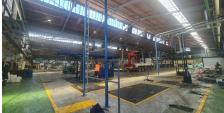

## Kempton Park, Gautena

Massive manufacturing site available FOR SALE in Isando

This property totals 23,279sgm under roof situated

coming into the warehouse with multiple large roller

kitchenettes and boardrooms available. The property has excellent truck access in and around the full site

with large overhangs allowing for covered loading

proximity to the Barbara Road offramp in Isando.

and unloading. This property is located within close

R160 000 000.00 ex VAT, Approx rates: R191 905 ex

There is a large office component with multiple

shutter doors available.

Vat per month.

on a massive stand of roughly 42,000sqm. This

property boasts 4300amps of three phase power in a non-loadshedding area! The warehouse component offers a manufacturing section as well as storage with 8m to the eaves. There is great natural lighting