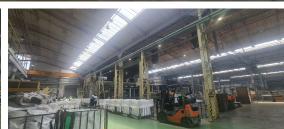

## Kempton Park, Gautena

Massive manufacturing site available FOR SALE in Isando

This property totals 23,279sgm under roof situated

coming into the warehouse with multiple large roller

kitchenettes and boardrooms available. The property has excellent truck access in and around the full site

with large overhangs allowing for covered loading

proximity to the Barbara Road offramp in Isando.

and unloading. This property is located within close

R160 000 000.00 ex VAT, Approx rates: R191 905 ex

There is a large office component with multiple

shutter doors available.

Vat per month.

on a massive stand of roughly 42,000sqm. This

property boasts 4300amps of three phase power in a non-loadshedding area! The warehouse component offers a manufacturing section as well as storage with 8m to the eaves. There is great natural lighting