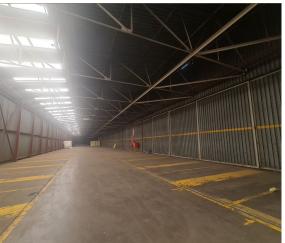

shutter doors available.

Vat per month.

on a massive stand of roughly 42,000sqm. This

property boasts 4300amps of three phase power in a non-loadshedding area! The warehouse component offers a manufacturing section as well as storage with 8m to the eaves. There is great natural lighting