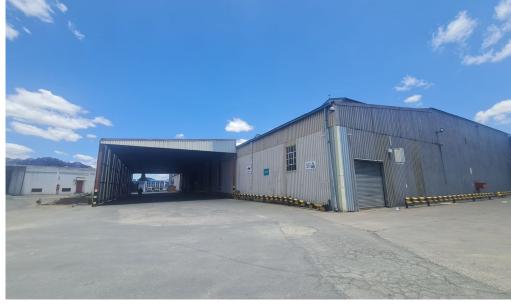

## Kempton Park, Gautena

Massive manufacturing site available FOR SALE in Isando

This property totals 23,279sgm under roof situated

coming into the warehouse with multiple large roller

kitchenettes and boardrooms available. The property has excellent truck access in and around the full site

with large overhangs allowing for covered loading

proximity to the Barbara Road offramp in Isando.

and unloading. This property is located within close

R160 000 000.00 ex VAT, Approx rates: R191 905 ex

There is a large office component with multiple

shutter doors available.

Vat per month.

on a massive stand of roughly 42,000sqm. This

property boasts 4300amps of three phase power in a non-loadshedding area! The warehouse component offers a manufacturing section as well as storage with 8m to the eaves. There is great natural lighting