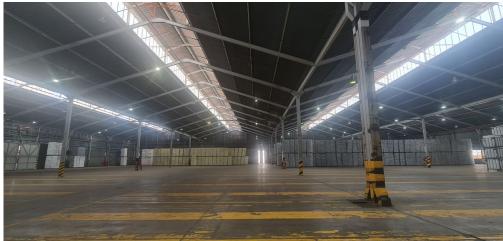

shutter doors available.

Vat per month.

on a massive stand of roughly 42,000sqm. This

property boasts 4300amps of three phase power in a non-loadshedding area! The warehouse component offers a manufacturing section as well as storage with 8m to the eaves. There is great natural lighting