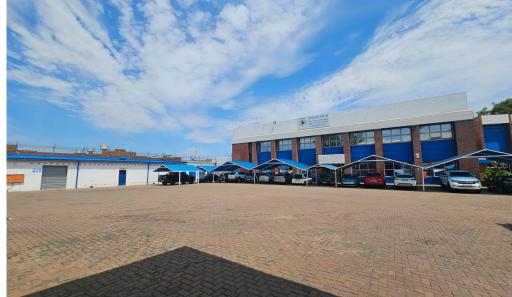

Kempton Park, Gauteng Industrial Facility available FOR SALE in Isando

1875sqm free standing property is available now FOR SALE in Isando, Kempton Park. Situated on a stand of 3850sqm, this property allows for good and easy truck access throughout the premises. The warehouse component totals around 700sqm and boasts great natural lighting and height.

There is a double storey office component located at the back of the site which totals around 1200sqm. There is a large boardroom and multiple ablutions and kitchens available. The yard area allows for easy truck articulation and the property is located within close proximity to the R24 Highway.