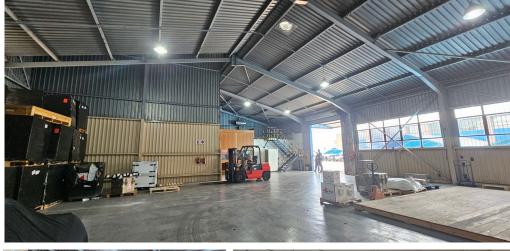

Kempton Park, Gauteng Industrial Facility available FOR SALE in Isando

1875sqm free standing property is available now FOR SALE in Isando, Kempton Park. Situated on a stand of 3850sqm, this property allows for good and easy truck access throughout the premises. The warehouse component totals around 700sqm and boasts great natural lighting and height.