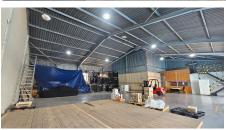

Kempton Park, Gauteng Industrial Facility available FOR SALE in Isando

1875sqm free standing property is available now FOR SALE in Isando, Kempton Park. Situated on a stand of 3850sqm, this property allows for good and easy truck access throughout the premises. The warehouse component totals around 700sqm and boasts great natural lighting and height.