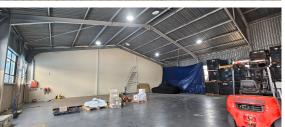

Kempton Park, Gauteng Industrial Facility available FOR SALE in Isando

1875sqm free standing property is available now FOR SALE in Isando, Kempton Park. Situated on a stand of 3850sqm, this property allows for good and easy truck access throughout the premises. The warehouse component totals around 700sqm and boasts great natural lighting and height.