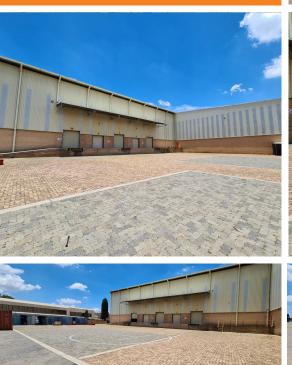

Under roof size of 14,905sqm comprising of two properties, the first is an A-Grade warehouse 9,510sqm with a double volume office block of 767sqm. The warehouse is currently tenanted. Multiple roller shutter doors, with dock levelers, excellent eaves height of 10m, sprinkler system in place, 3phase power with 800amps, access control for trucks plus yard space, forklift access ramp and plenty of covered parking.

## **FEATURES**

Building Size (m<sup>2</sup>) Land Size (m<sup>2</sup>) Zoning Security

Power 3 Phase Power Amps Air Conditioning 14905 35380 Industrial Yes

Yes 800 Yes

t: 010 3006441 • www.3cubeproperty.co.za