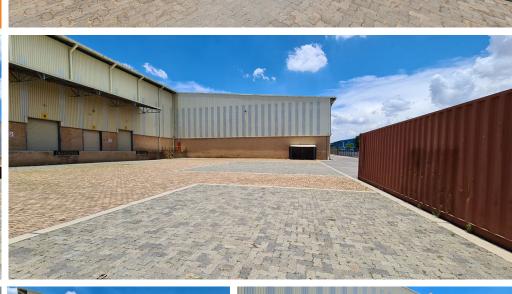

Under roof size of 14,905sqm comprising of two properties, the first is an A-Grade warehouse 9,510sqm with a double volume office block of 767sqm. The warehouse is currently tenanted. Multiple roller shutter doors, with dock levelers, excellent eaves height of 10m, sprinkler system in place, 3phase power with 800amps, access control for trucks plus yard space, forklift access ramp and plenty of covered parking.

## **FEATURES**

Building Size (m<sup>2</sup>) Land Size (m<sup>2</sup>) Zoning Security

Power 3 Phase Power Amps Air Conditioning 14905 35380 Industrial Yes

Yes 800 Yes

t: 010 3006441 • www.3cubeproperty.co.za