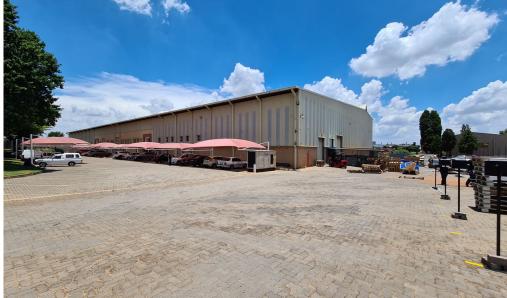

## INVESTMENT OPPORTUNITY:

Massive free standing property FOR SALE in the industrial node of Spartan, Kempton Park. A-Grade facility which is well situated just off Plane Road. Stand size of 35,380sqm.

Under roof size of 14,905sqm comprising of two properties, the first is an A-Grade warehouse 9,510sqm with a double volume office block of 767sqm. The warehouse is currently tenanted. Multiple roller shutter doors, with dock levelers, excellent eaves height of 10m, sprinkler system in place, 3phase power with 800amps, access control for trucks plus yard space, forklift access ramp and plenty of covered parking.

Easily accessible from all major routes in and out of the area, with Isando, Modderfontein and Jetpark within close proximity.

O.R. Tambo International Airport is approximately

R60,000,000 excl. VAT & Utilities