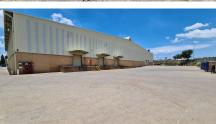

## INVESTMENT OPPORTUNITY:

Massive free standing property FOR SALE in the industrial node of Spartan, Kempton Park. A-Grade facility which is well situated just off Plane Road. Stand size of 35,380sqm.

Under roof size of 14,905sqm comprising of two properties, the first is an A-Grade warehouse 9,510sqm with a double volume office block of 767sqm. The warehouse is currently tenanted. Multiple roller shutter doors, with dock levelers, excellent eaves height of 10m, sprinkler system in place, 3phase power with 800amps, access control for trucks plus yard space, forklift access ramp and plenty of covered parking.