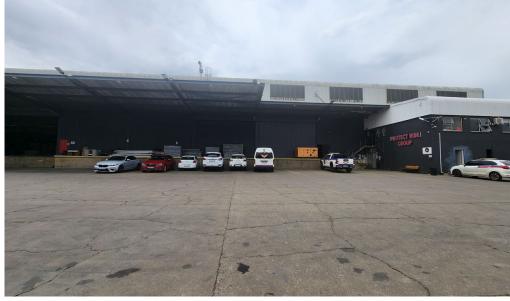

## Kempton Park, Gautena

Massive Warehousing Facility TO PURCHASE in Spartan, Kempton Park

This unique property boasts a large yard area with docking and on-grade ramps, which is in high demand in the area as this is one of the few remaining properties available with decent size yard available.

Stand size - 12,264sqm GLA under roof - 5,900sqm.

The warehousing size being approx 5,547sqm, office space approx 353sqm, and yard size of apporx 6.364sam.

10m height to eaves for racking or stacking. Full sprinkler system. 3phase 500amps of power. Multiple large sliding doors for access to the warehouse. Docking area for a superlinks to pull directly into the warehouse to be offloaded by forklifts on either side. Loading bays with overhangs. Warehouse managers office situated inside the warehouse area. Security guard house at main gate. Small office component for admin staff. Ground floor has ablutions, change rooms, canteen and kitchen for workers. Office staff on first floor have 2 large sales offices, kitchen area and ablutions.

Centrally located in Spartan and close proximity to all major routes in and out of the area, along with the areas of Kempton Park, Isando, Modderfontein and Jetpark. 6mins from O.R. Tambo International Airport.