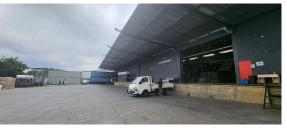

## Kempton Park, Gautena

Massive Warehousing Facility TO PURCHASE in Spartan, Kempton Park

This unique property boasts a large yard area with docking and on-grade ramps, which is in high demand in the area as this is one of the few remaining properties available with decent size yard available.

Stand size - 12,264sqm GLA under roof - 5,900sqm.

The warehousing size being approx 5,547sqm, office space approx 353sqm, and yard size of apporx 6.364sam.

10m height to eaves for racking or stacking. Full sprinkler system. 3phase 500amps of power. Multiple large sliding doors for access to the warehouse. Docking area for a superlinks to pull directly into the warehouse to be offloaded by forklifts on either side. Loading bays with overhangs. Warehouse managers office situated inside the warehouse area. Security guard house at main gate. Small office component for admin staff. Ground floor has ablutions, change rooms, canteen and kitchen for workers. Office staff on first floor have 2 large sales offices, kitchen area and ablutions.