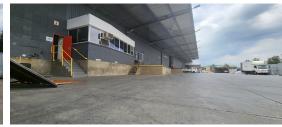

## Kempton Park, Gautena

Massive Warehousing Facility TO PURCHASE in Spartan, Kempton Park

This unique property boasts a large yard area with docking and on-grade ramps, which is in high demand in the area as this is one of the few remaining properties available with decent size yard available.

Stand size - 12,264sqm GLA under roof - 5,900sqm.

The warehousing size being approx 5,547sqm, office space approx 353sqm, and yard size of apporx 6.364sam.

10m height to eaves for racking or stacking. Full sprinkler system. 3phase 500amps of power. Multiple large sliding doors for access to the warehouse. Docking area for a superlinks to pull directly into the warehouse to be offloaded by forklifts on either side. Loading bays with overhangs. Warehouse managers office situated inside the warehouse area. Security guard house at main gate. Small office component for admin staff. Ground floor has ablutions, change rooms, canteen and kitchen for workers. Office staff on first floor have 2 large sales offices, kitchen area and ablutions.