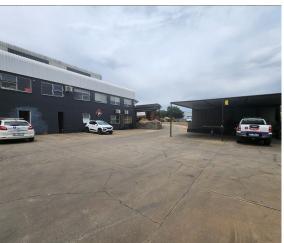

## Kempton Park, Gautena

Massive Warehousing Facility TO PURCHASE in Spartan, Kempton Park

This unique property boasts a large yard area with docking and on-grade ramps, which is in high demand in the area as this is one of the few remaining properties available with decent size yard available.

Stand size - 12,264sqm GLA under roof - 5,900sqm.

The warehousing size being approx 5,547sqm, office space approx 353sqm, and yard size of apporx 6.364sam.

10m height to eaves for racking or stacking. Full sprinkler system. 3phase 500amps of power. Multiple large sliding doors for access to the warehouse. Docking area for a superlinks to pull directly into the warehouse to be offloaded by forklifts on either side. Loading bays with overhangs. Warehouse managers office situated inside the warehouse area. Security guard house at main gate. Small office component for admin staff. Ground floor has ablutions, change rooms, canteen and kitchen for workers. Office staff on first floor have 2 large sales offices, kitchen area and ablutions.