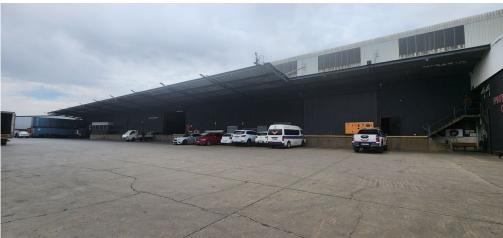

## Kempton Park, Gautena

Massive Warehousing Facility TO PURCHASE in Spartan, Kempton Park

This unique property boasts a large yard area with docking and on-grade ramps, which is in high demand in the area as this is one of the few remaining properties available with decent size yard available.

Stand size - 12,264sqm GLA under roof - 5,900sqm.

The warehousing size being approx 5,547sqm, office space approx 353sqm, and yard size of apporx 6.364sam.

10m height to eaves for racking or stacking. Full sprinkler system. 3phase 500amps of power. Multiple large sliding doors for access to the warehouse. Docking area for a superlinks to pull directly into the warehouse to be offloaded by forklifts on either side. Loading bays with overhangs. Warehouse managers office situated inside the warehouse area. Security guard house at main gate. Small office component for admin staff. Ground floor has ablutions, change rooms, canteen and kitchen for workers. Office staff on first floor have 2 large sales offices, kitchen area and ablutions.