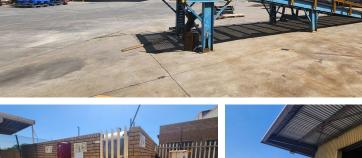

#### Kempton Park, Gauteng

A-Grade warehouse/factory TO LET in the busy industrial area of Spartan

Free standing property FOR SALE in Spartan, Kempton Park.

Stand size 4310sqm with GLA of 2600sqm under roof. Warehouse size approx. 2200sqm and office size double volume of approx. 400sqm. Yard size of 1710sqm with a 14,000lt diesel tank with pump station on site. Warehouse floors are in excellent condition, good height to eaves and natural light, for racking or stacking. 3phase power 160amps. 3 x large roller shutter doors for access. Ramp access, on-grade access and docking area, all with overhangs for bad weather conditions. Multiple workshop and storage areas, along with large mezzanine area which can all be converted to suit any buyers needs. Sprinkler system in place. Double volume office block, with ground floor comprising of reception area, multiple offices, kitchen and ablutions. First floor has multiple offices, boardroom and entertainment area. The property is well situated in the Spartan area, with all amenities in close proximity. Isando, Jetpark, Sebenza and Modderfontein are a short distance away. The distance from the property to O.R. Tambo

International Airport is 3.9km away.