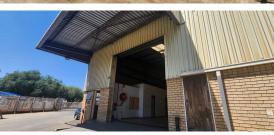

#### Kempton Park, Gauteng

A-Grade warehouse/factory TO LET in the busy industrial area of Spartan

Free standing property FOR SALE in Spartan, Kempton Park.

Stand size 4310sqm with GLA of 2600sqm under roof. Warehouse size approx. 2200sqm and office size double volume of approx. 400sqm. Yard size of 1710sqm with a 14,000lt diesel tank with pump station on site. Warehouse floors are in excellent condition, good height to eaves and natural light, for racking or stacking. 3phase power 160amps. 3 x large roller shutter doors for access. Ramp access, on-grade access and docking area, all with overhangs for bad weather conditions. Multiple workshop and storage areas, along with large mezzanine area which can all be converted to suit any buyers needs. Sprinkler system in place. Double volume office block, with ground floor comprising of reception area, multiple offices, kitchen and ablutions. First floor has multiple offices, boardroom and entertainment area. The property is well situated in the Spartan area, with all amenities in close proximity. Isando, Jetpark, Sebenza and Modderfontein are a short distance away. The distance from the property to O.R. Tambo