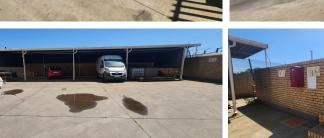

#### Kempton Park, Gauteng

A-Grade warehouse/factory TO LET in the busy industrial area of Spartan

Free standing property FOR SALE in Spartan, Kempton Park.

Stand size 4310sqm with GLA of 2600sqm under roof. Warehouse size approx. 2200sqm and office size double volume of approx. 400sqm. Yard size of 1710sqm with a 14,000lt diesel tank with pump station on site. Warehouse floors are in excellent condition, good height to eaves and natural light, for racking or stacking. 3phase power 160amps. 3 x large roller shutter doors for access. Ramp access, on-grade access and docking area, all with overhangs for bad weather conditions. Multiple workshop and storage areas, along with large mezzanine area which can all be converted to suit any buyers needs. Sprinkler system in place. Double volume office block, with ground floor comprising of reception area, multiple offices, kitchen and ablutions. First floor has multiple offices, boardroom and entertainment area. The property is well situated in the Spartan area, with all amenities in close proximity. Isando, Jetpark, Sebenza and Modderfontein are a short distance away. The distance from the property to O.R. Tambo

International Airport is 3.9km away.