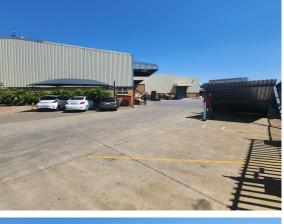

#### Kempton Park, Gauteng

A-Grade warehouse/factory TO LET in the busy industrial area of Spartan

Free standing property FOR SALE in Spartan, Kempton Park.

Stand size 4310sqm with GLA of 2600sqm under roof. Warehouse size approx. 2200sqm and office size double volume of approx. 400sqm. Yard size of 1710sqm with a 14,000lt diesel tank with pump station on site. Warehouse floors are in excellent condition, good height to eaves and natural light, for racking or stacking. 3phase power 160amps. 3 x large roller shutter doors for access. Ramp access, on-grade access and docking area, all with overhangs for bad weather conditions. Multiple workshop and storage areas, along with large mezzanine area which can all be converted to suit any buyers needs. Sprinkler system in place. Double volume office block, with ground floor comprising of reception area, multiple offices, kitchen and ablutions. First floor has multiple offices, boardroom and entertainment area. The property is well situated in the Spartan area, with all amenities in close proximity. Isando, Jetpark, Sebenza and Modderfontein are a short distance away. The distance from the property to O.R. Tambo

International Airport is 3.9km away.