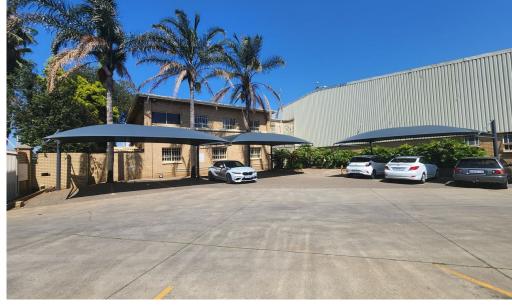

#### Kempton Park, Gauteng

A-Grade warehouse/factory TO LET in the busy industrial area of Spartan

Free standing property FOR SALE in Spartan, Kempton Park.

Stand size 4310sqm with GLA of 2600sqm under roof. Warehouse size approx. 2200sqm and office size double volume of approx. 400sqm. Yard size of 1710sqm with a 14,000lt diesel tank with pump station on site. Warehouse floors are in excellent condition, good height to eaves and natural light, for racking or stacking. 3phase power 160amps. 3 x large roller shutter doors for access. Ramp access, on-grade access and docking area, all with overhangs for bad weather conditions. Multiple workshop and storage areas, along with large mezzanine area which can all be converted to suit any buyers needs. Sprinkler system in place. Double volume office block, with ground floor comprising of reception area, multiple offices, kitchen and ablutions. First floor has multiple offices, boardroom and entertainment area. The property is well situated in the Spartan area, with all amenities in close proximity. Isando, Jetpark, Sebenza and Modderfontein are a short distance away. The distance from the property to O.R. Tambo

International Airport is 3.9km away.