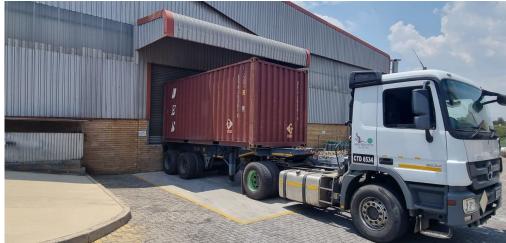

#### Kempton Park, Gauteng

Investment Opportunity: 1,958m² Industrial Warehouse For Sale In Spartan - 11.61% Yield

This industrial warehouse, available for sale as an investment opportunity, offers a solid income stream with an attractive 11.61% yield. Situated on a 5,708m² stand, the property features 1,958m² of covered space, divided into two separate warehouses. The facility includes multiple roller shutter doors with overhangs, a double-volume office block, and 22 dedicated parking bays. The expansive yard area provides additional storage space or access for large vehicles, while the good height to eaves enhances the functionality of the warehouses. Zoned Industrial 3 with a 60% coverage, this property is well-suited for a range of industrial operations.