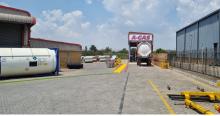

#### Kempton Park, Gauteng

Investment Opportunity: 1,958m² Industrial Warehouse For Sale In Spartan - 11.61% Yield

This industrial warehouse, available for sale as an investment opportunity, offers a solid income stream with an attractive 11.61% yield. Situated on a 5,708m² stand, the property features 1,958m² of covered space, divided into two separate warehouses. The facility includes multiple roller shutter doors with overhangs, a double-volume office block, and 22 dedicated parking bays. The expansive yard area provides additional storage space or access for large vehicles, while the good height to eaves enhances the functionality of the warehouses. Zoned Industrial 3 with a 60% coverage, this property is well-suited for a range of industrial operations.

Currently leased until 2026, the property offers a stable income for investors. Its central location in the Spartan area ensures easy access to all major routes, and its proximity to O.R. Tambo International Airport, as well as the R21 and R24 freeways, further boosts its appeal for logistics and industrial businesses. This makes it an ideal investment for those looking for a reliable and strategically located property with strong returns.