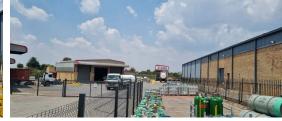

#### Kempton Park, Gauteng

Investment Opportunity: 1,958m² Industrial Warehouse For Sale In Spartan - 11.61% Yield

This industrial warehouse, available for sale as an investment opportunity, offers a solid income stream with an attractive 11.61% yield. Situated on a 5,708m² stand, the property features 1,958m² of covered space, divided into two separate warehouses. The facility includes multiple roller shutter doors with overhangs, a double-volume office block, and 22 dedicated parking bays. The expansive yard area provides additional storage space or access for large vehicles, while the good height to eaves enhances the functionality of the warehouses. Zoned Industrial 3 with a 60% coverage, this property is well-suited for a range of industrial operations.

Currently leased until 2026, the property offers a stable income for investors. Its central location in the Spartan area ensures easy access to all major routes, and its proximity to O.R. Tambo International Airport, as well as the R21 and R24 freeways, further boosts its appeal for logistics and industrial businesses. This makes it an ideal investment for those looking for a reliable and strategically located property with strong returns.