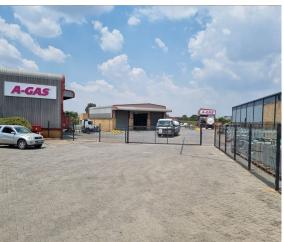

#### Kempton Park, Gauteng

Investment Opportunity: 1,958m² Industrial Warehouse For Sale In Spartan - 11.61% Yield

This industrial warehouse, available for sale as an investment opportunity, offers a solid income stream with an attractive 11.61% yield. Situated on a 5,708m² stand, the property features 1,958m² of covered space, divided into two separate warehouses. The facility includes multiple roller shutter doors with overhangs, a double-volume office block, and 22 dedicated parking bays. The expansive yard area provides additional storage space or access for large vehicles, while the good height to eaves enhances the functionality of the warehouses. Zoned Industrial 3 with a 60% coverage, this property is well-suited for a range of industrial operations.

Currently leased until 2026, the property offers a stable income for investors. Its central location in the Spartan area ensures easy access to all major routes, and its proximity to O.R. Tambo International Airport, as well as the R21 and R24 freeways, further boosts its appeal for logistics and industrial businesses. This makes it an ideal investment for those looking for a reliable and strategically located property with strong returns.