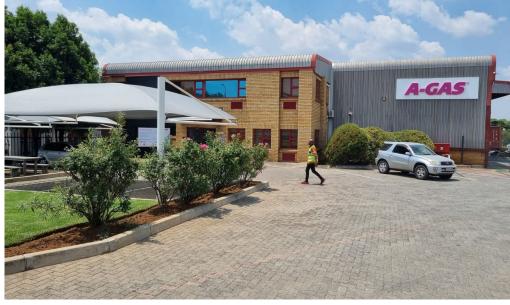

#### Kempton Park, Gauteng

Investment Opportunity: 1,958m² Industrial Warehouse For Sale In Spartan - 11.61% Yield

This industrial warehouse, available for sale as an investment opportunity, offers a solid income stream with an attractive 11.61% yield. Situated on a 5,708m² stand, the property features 1,958m² of covered space, divided into two separate warehouses. The facility includes multiple roller shutter doors with overhangs, a double-volume office block, and 22 dedicated parking bays. The expansive yard area provides additional storage space or access for large vehicles, while the good height to eaves enhances the functionality of the warehouses. Zoned Industrial 3 with a 60% coverage, this property is well-suited for a range of industrial operations.

Currently leased until 2026, the property offers a stable income for investors. Its central location in the Spartan area ensures easy access to all major routes, and its proximity to O.R. Tambo International Airport, as well as the R21 and R24 freeways, further boosts its appeal for logistics and industrial businesses. This makes it an ideal investment for those looking for a reliable and strategically located property with strong returns.