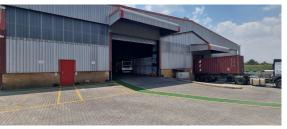

#### Kempton Park, Gauteng

Investment Opportunity: 1,958m² Industrial Warehouse For Sale In Spartan - 11.61% Yield

This industrial warehouse, available for sale as an investment opportunity, offers a solid income stream with an attractive 11.61% yield. Situated on a 5,708m² stand, the property features 1,958m² of covered space, divided into two separate warehouses. The facility includes multiple roller shutter doors with overhangs, a double-volume office block, and 22 dedicated parking bays. The expansive yard area provides additional storage space or access for large vehicles, while the good height to eaves enhances the functionality of the warehouses. Zoned Industrial 3 with a 60% coverage, this property is well-suited for a range of industrial operations.