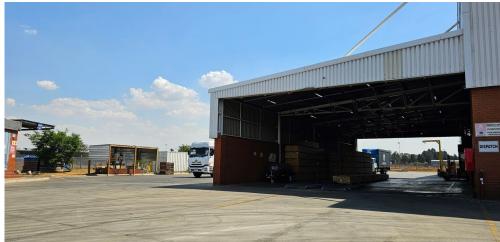

Meyerton, Gauteng AAA Grade, 2000KVA, WAREHOUSE FOR SALE WITH SPRINKLERS

The property has a Large 3 phase 2000KVA Eskom fed electricity supply. The property is situated on a large corner stand measuring approximately 26 000sqm, with 9m to the eaves on the lower portion. There are multiple on grade roller shutter doors allowing Superlink access and well as a large canopy at the front of the property with sprinkler coverage. The property has a full ASIB compliant sprinkler system with a 10mm p/m density. This is a very capable facility allowing multi use purpose. The yard is large enough for super links to turn next to the building with bulk available to build and increase the concreated yard area.