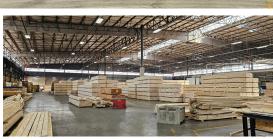

Meyerton, Gauteng AAA Grade, 2000KVA, WAREHOUSE FOR SALE WITH SPRINKLERS

The property has a Large 3 phase 2000KVA Eskom fed electricity supply. The property is situated on a large corner stand measuring approximately 26 000sqm, with 9m to the eaves on the lower portion. There are multiple on grade roller shutter doors allowing Superlink access and well as a large canopy at the front of the property with sprinkler coverage. The property has a full ASIB compliant sprinkler system with a 10mm p/m density. This is a very capable facility allowing multi use purpose. The yard is large enough for super links to turn next to the building with bulk available to build and increase the concreated yard area.

## **FEATURES**

Building Size (m<sup>2</sup>) Land Size (m<sup>2</sup>) Building Height (m) Zoning Security

Open Parkings Covered Parkings Floor Load Capacity Power 3 Phase Power Amps Air Conditioning 10542 25977 12 Industrial Yes