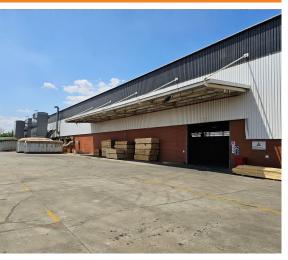

Meyerton, Gauteng AAA Grade, 2000KVA, WAREHOUSE FOR SALE WITH SPRINKLERS

The property has a Large 3 phase 2000KVA Eskom fed electricity supply. The property is situated on a large corner stand measuring approximately 26 000sqm, with 9m to the eaves on the lower portion. There are multiple on grade roller shutter doors allowing Superlink access and well as a large canopy at the front of the property with sprinkler coverage. The property has a full ASIB compliant sprinkler system with a 10mm p/m density. This is a very capable facility allowing multi use purpose. The yard is large enough for super links to turn next to the building with bulk available to build and increase the concreated yard area.