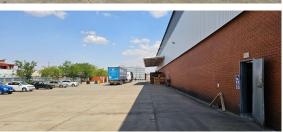

Meyerton, Gauteng AAA Grade, 2000KVA, WAREHOUSE FOR SALE WITH SPRINKLERS

The property has a Large 3 phase 2000KVA Eskom fed electricity supply. The property is situated on a large corner stand measuring approximately 26 000sqm, with 9m to the eaves on the lower portion. There are multiple on grade roller shutter doors allowing Superlink access and well as a large canopy at the front of the property with sprinkler coverage. The property has a full ASIB compliant sprinkler system with a 10mm p/m density. This is a very capable facility allowing multi use purpose. The yard is large enough for super links to turn next to the building with bulk available to build and increase the concreated yard area.