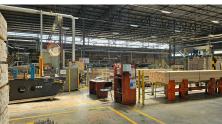

Meyerton, Gauteng AAA Grade, 2000KVA, WAREHOUSE FOR SALE WITH SPRINKLERS

The property has a Large 3 phase 2000KVA Eskom fed electricity supply. The property is situated on a large corner stand measuring approximately 26 000sqm, with 9m to the eaves on the lower portion. There are multiple on grade roller shutter doors allowing Superlink access and well as a large canopy at the front of the property with sprinkler coverage. The property has a full ASIB compliant sprinkler system with a 10mm p/m density. This is a very capable facility allowing multi use purpose. The yard is large enough for super links to turn next to the building with bulk available to build and increase the concreated yard area.

## **FEATURES**

Building Size (m<sup>2</sup>) Land Size (m<sup>2</sup>) Building Height (m) Zoning Security

Open Parkings Covered Parkings Floor Load Capacity Power 3 Phase Power Amps Air Conditioning 10542 25977 12 Industrial Yes