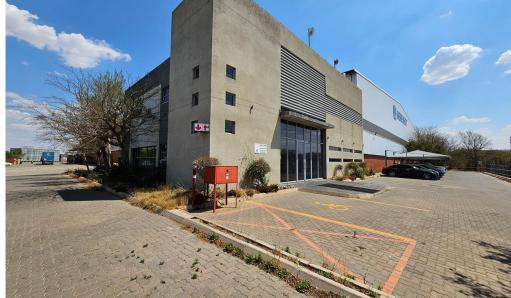

Meyerton, Gauteng AAA Grade, 2000KVA, WAREHOUSE FOR SALE WITH SPRINKLERS

The property has a Large 3 phase 2000KVA Eskom fed electricity supply. The property is situated on a large corner stand measuring approximately 26 000sqm, with 9m to the eaves on the lower portion. There are multiple on grade roller shutter doors allowing Superlink access and well as a large canopy at the front of the property with sprinkler coverage. The property has a full ASIB compliant sprinkler system with a 10mm p/m density. This is a very capable facility allowing multi use purpose. The yard is large enough for super links to turn next to the building with bulk available to build and increase the concreated yard area.

## **FEATURES**

Building Size (m<sup>2</sup>) Land Size (m<sup>2</sup>) Building Height (m) Zoning Security

Open Parkings Covered Parkings Floor Load Capacity Power 3 Phase Power Amps Air Conditioning 10542 25977 12 Industrial Yes