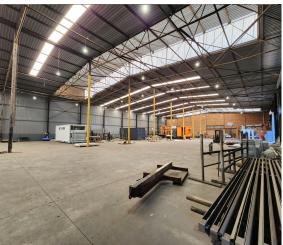

#### For sale in Glen Austin, Midrand, this beautiful freestanding industrial warehouse offers excellent access to the upgraded Ben Schoeman highway and is just 3.5 km from the Midrand Gautrain Station. Perfectly suited for warehousing and light industrial corporate companies, the property features a combination of corporate offices, ground floor and mezzanine storage, and ample truck access. The building is equipped with 4 high roller shutter doors with on-grade ramps, providing generous space and height for warehousing needs. A dedicated yard ensures easy truck manoeuvrings, while a guard house at the main gate provides 24-hour security. The facility includes full solar back-up, a generator, and a comprehensive camera system, making it a plug-and-play solution for businesses. With 410 amps of power, the property is highly efficient and reliable, designed to meet the demands of modern industrial operations and offering a prime location for businesses in need of a well-equipped industrial space.

### **FEATURES**

Building Size (m<sup>2</sup>) 3980 Land Size (m²) 10380 Industrial Zoning Security No

Power 3 Phase Yes Power Amps 410 Air Conditioning No