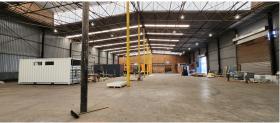

#### For sale in Glen Austin, Midrand, this beautiful freestanding industrial warehouse offers excellent access to the upgraded Ben Schoeman highway and is just 3.5 km from the Midrand Gautrain Station. Perfectly suited for warehousing and light industrial corporate companies, the property features a combination of corporate offices, ground floor and mezzanine storage, and ample truck access. The building is equipped with 4 high roller shutter doors with on-grade ramps, providing generous space and height for warehousing needs. A dedicated yard ensures easy truck manoeuvrings, while a guard house at the main gate provides 24-hour security. The facility includes full solar back-up, a generator, and a comprehensive camera system, making it a plug-and-play solution for businesses. With 410 amps of power, the property is highly efficient and reliable, designed to meet the demands of modern industrial operations and offering a prime location for businesses in need of a well-equipped industrial space.

### **FEATURES**

Building Size (m<sup>2</sup>) 3980 Land Size (m²) 10380 Industrial Zoning Security No

Power 3 Phase Yes Power Amps 410 Air Conditioning No