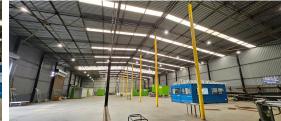

#### For sale in Glen Austin, Midrand, this beautiful freestanding industrial warehouse offers excellent access to the upgraded Ben Schoeman highway and is just 3.5 km from the Midrand Gautrain Station. Perfectly suited for warehousing and light industrial corporate companies, the property features a combination of corporate offices, ground floor and mezzanine storage, and ample truck access. The building is equipped with 4 high roller shutter doors with on-grade ramps, providing generous space and height for warehousing needs. A dedicated yard ensures easy truck manoeuvrings, while a guard house at the main gate provides 24-hour security. The facility includes full solar back-up, a generator, and a comprehensive camera system, making it a plug-and-play solution for businesses. With 410 amps of power, the property is highly efficient and reliable, designed to meet the demands of modern industrial operations and offering a prime location for businesses in need of a well-equipped industrial space.