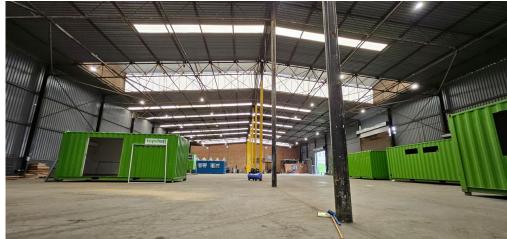

#### For sale in Glen Austin, Midrand, this beautiful freestanding industrial warehouse offers excellent access to the upgraded Ben Schoeman highway and is just 3.5 km from the Midrand Gautrain Station. Perfectly suited for warehousing and light industrial corporate companies, the property features a combination of corporate offices, ground floor and mezzanine storage, and ample truck access. The building is equipped with 4 high roller shutter doors with on-grade ramps, providing generous space and height for warehousing needs. A dedicated yard ensures easy truck manoeuvrings, while a guard house at the main gate provides 24-hour security. The facility includes full solar back-up, a generator, and a comprehensive camera system, making it a plug-and-play solution for businesses. With 410 amps of power, the property is highly efficient and reliable, designed to meet the demands of modern industrial operations and offering a prime location for businesses in need of a well-equipped industrial space.

### **FEATURES**

Building Size (m<sup>2</sup>) 3980 Land Size (m²) 10380 Industrial Zoning Security No

Power 3 Phase Yes Power Amps 410 Air Conditioning No