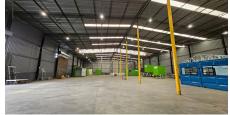

#### For sale in Glen Austin, Midrand, this beautiful freestanding industrial warehouse offers excellent access to the upgraded Ben Schoeman highway and is just 3.5 km from the Midrand Gautrain Station. Perfectly suited for warehousing and light industrial corporate companies, the property features a combination of corporate offices, ground floor and mezzanine storage, and ample truck access. The building is equipped with 4 high roller shutter doors with on-grade ramps, providing generous space and height for warehousing needs. A dedicated yard ensures easy truck manoeuvrings, while a guard house at the main gate provides 24-hour security. The facility includes full solar back-up, a generator, and a comprehensive camera system, making it a plug-and-play solution for businesses. With 410 amps of power, the property is highly efficient and reliable, designed to meet the demands of modern industrial operations and offering a prime location for businesses in need of a well-equipped industrial space.