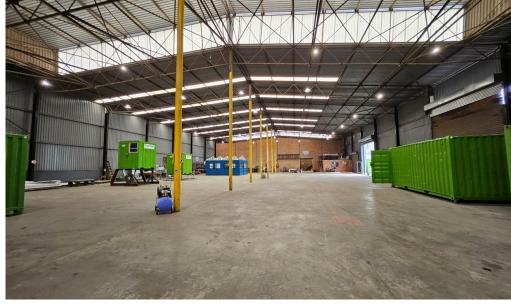

#### For sale in Glen Austin, Midrand, this beautiful freestanding industrial warehouse offers excellent access to the upgraded Ben Schoeman highway and is just 3.5 km from the Midrand Gautrain Station. Perfectly suited for warehousing and light industrial corporate companies, the property features a combination of corporate offices, ground floor and mezzanine storage, and ample truck access. The building is equipped with 4 high roller shutter doors with on-grade ramps, providing generous space and height for warehousing needs. A dedicated yard ensures easy truck manoeuvrings, while a guard house at the main gate provides 24-hour security. The facility includes full solar back-up, a generator, and a comprehensive camera system, making it a plug-and-play solution for businesses. With 410 amps of power, the property is highly efficient and reliable, designed to meet the demands of modern industrial operations and offering a prime location for businesses in need of a well-equipped industrial space.

### **FEATURES**

Building Size (m<sup>2</sup>) 3980 Land Size (m²) 10380 Industrial Zoning Security No

Power 3 Phase Yes Power Amps 410 Air Conditioning No