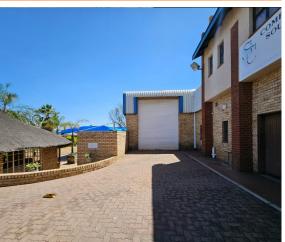

## Midrand, Gautena

Stand-Alone Warehouse in Corporate Park South with Expansion

Corporate Park South offers a spacious 2,913m<sup>2</sup> stand with plenty of room for potential expansion or redevelopment. The property includes double-volume office space, a welcoming reception area, and staff amenities such as braai facilities, a well-fitted kitchen, and toilets with showers. A brand-new generator ensures uninterrupted operations, and the warehouse also features a walk-in safe. Situated in a prime location with 24-hour security, excellent access to major transport routes, and versatile space for logistics, storage, or industrial use, this property

This stand-alone warehouse in the sought-after

Disclaimer: Rates and taxes are estimated and may vary.

presents a valuable opportunity for businesses

looking for flexibility, convenience, and room to grow.