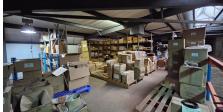

## Midrand, Gautena

Stand-Alone Warehouse in Corporate Park South with Expansion

Corporate Park South offers a spacious 2,913m<sup>2</sup> stand with plenty of room for potential expansion or redevelopment. The property includes double-volume office space, a welcoming reception area, and staff amenities such as braai facilities, a well-fitted kitchen, and toilets with showers. A brand-new generator ensures uninterrupted operations, and the warehouse also features a walk-in safe. Situated in a prime location with 24-hour security, excellent access to major transport routes, and versatile space for logistics, storage, or industrial use, this property

This stand-alone warehouse in the sought-after

Disclaimer: Rates and taxes are estimated and may vary.

presents a valuable opportunity for businesses

looking for flexibility, convenience, and room to grow.