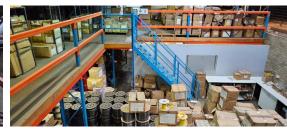

## Midrand, Gautena

Stand-Alone Warehouse in Corporate Park South with Expansion

Corporate Park South offers a spacious 2,913m<sup>2</sup> stand with plenty of room for potential expansion or redevelopment. The property includes double-volume office space, a welcoming reception area, and staff amenities such as braai facilities, a well-fitted kitchen, and toilets with showers. A brand-new generator ensures uninterrupted operations, and the warehouse also features a walk-in safe. Situated in a prime location with 24-hour security, excellent access to major transport routes, and versatile space for logistics, storage, or industrial use, this property

This stand-alone warehouse in the sought-after

Disclaimer: Rates and taxes are estimated and may vary.

presents a valuable opportunity for businesses

looking for flexibility, convenience, and room to grow.