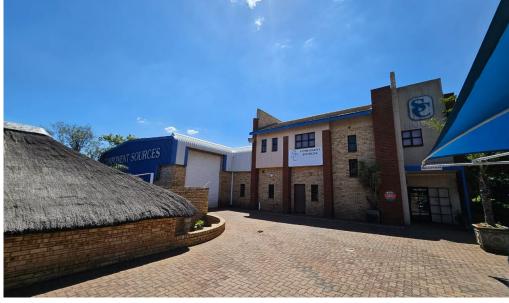

## Midrand, Gautena

Stand-Alone Warehouse in Corporate Park South with Expansion

Corporate Park South offers a spacious 2,913m<sup>2</sup> stand with plenty of room for potential expansion or redevelopment. The property includes double-volume office space, a welcoming reception area, and staff amenities such as braai facilities, a well-fitted kitchen, and toilets with showers. A brand-new generator ensures uninterrupted operations, and the warehouse also features a walk-in safe. Situated in a prime location with 24-hour security, excellent access to major transport routes, and versatile space for logistics, storage, or industrial use, this property

This stand-alone warehouse in the sought-after

Disclaimer: Rates and taxes are estimated and may vary.

presents a valuable opportunity for businesses

looking for flexibility, convenience, and room to grow.