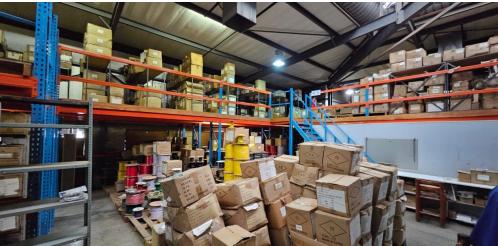

## Midrand, Gautena

Stand-Alone Warehouse in Corporate Park South with Expansion

Corporate Park South offers a spacious 2,913m<sup>2</sup> stand with plenty of room for potential expansion or redevelopment. The property includes double-volume office space, a welcoming reception area, and staff amenities such as braai facilities, a well-fitted kitchen, and toilets with showers. A brand-new generator ensures uninterrupted operations, and the warehouse also features a walk-in safe. Situated in a prime location with 24-hour security, excellent access to major transport routes, and versatile space for logistics, storage, or industrial use, this property

This stand-alone warehouse in the sought-after

Disclaimer: Rates and taxes are estimated and may vary.

presents a valuable opportunity for businesses

looking for flexibility, convenience, and room to grow.