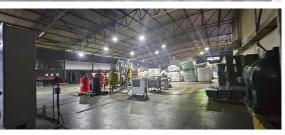

The warehouse features high double-volume ceilings for operational flexibility, three roller shutter doors for efficient loading and unloading, and ample 3-phase power for diverse industrial uses. At the front, there are double-storey offices for administrative and managerial functions. The property also includes three plots of land at the back, each 1127m<sup>2</sup>, and an additional 1015m<sup>2</sup> plot across the road, providing potential for expansion. Ample staff parking ensures convenience for employees and visitors.