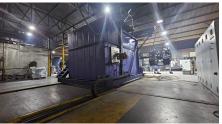

## **Milnerton, Western Cape**

Spacious 8992m<sup>2</sup> warehouse to let in Racing Park, Milnerton

Unlock the potential of your business with this expansive 8,992m<sup>2</sup> warehouse located in the soughtafter industrial hub of Racing Park, Milnerton. This strategically positioned property combines functionality with versatility, making it an ideal choice for a wide range of industries.

The warehouse features high double-volume ceilings for operational flexibility, three roller shutter doors for efficient loading and unloading, and ample 3-phase power for diverse industrial uses. At the front, there are double-storey offices for administrative and managerial functions. The property also includes three plots of land at the back, each 1127m<sup>2</sup>, and an additional 1015m<sup>2</sup> plot across the road, providing potential for expansion. Ample staff parking ensures convenience for employees and visitors.