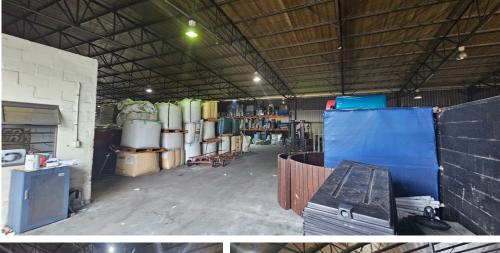

The warehouse features high double-volume ceilings for operational flexibility, three roller shutter doors for efficient loading and unloading, and ample 3-phase power for diverse industrial uses. At the front, there are double-storey offices for administrative and managerial functions. The property also includes three plots of land at the back, each 1127m<sup>2</sup>, and an additional 1015m<sup>2</sup> plot across the road, providing potential for expansion. Ample staff parking ensures convenience for employees and visitors.