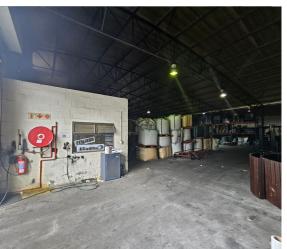

The warehouse features high double-volume ceilings for operational flexibility, three roller shutter doors for efficient loading and unloading, and ample 3-phase power for diverse industrial uses. At the front, there are double-storey offices for administrative and managerial functions. The property also includes three plots of land at the back, each 1127m<sup>2</sup>, and an additional 1015m<sup>2</sup> plot across the road, providing potential for expansion. Ample staff parking ensures convenience for employees and visitors.