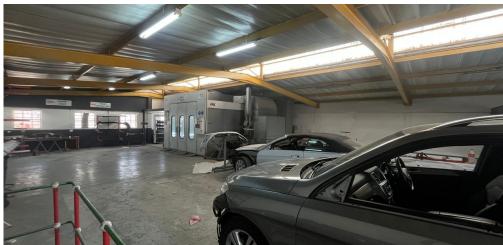

## Pretoria, Gauteng

Prime 468 sqm Silverton Warehouse

Discover an exceptional 468 sgm warehouse in

Silverton, Pretoria, offering a prime investment or business opportunity in this thriving industrial hub. Situated on a spacious 595 sqm property, it provides ample room for development, parking, or storage, with versatile industrial zoning suited for manufacturing, distribution, or workshops. Its strategic location ensures excellent access to major highways and transport links, enhancing operational efficiency for suppliers and customers alike. Equipped with essential utilities, robust infrastructure, and ample parking, this well-constructed warehouse supports seamless operations. Currently tenanted until February 2029, the property offers immediate rental income, with rent increasing by 8% in January 2025 to R30,240 per month. Silverton's growing business community and dynamic environment further position this property as a valuable addition to