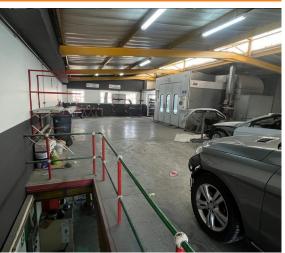

## Pretoria, Gauteng

Prime 468 sqm Silverton Warehouse

Discover an exceptional 468 sgm warehouse in

Silverton, Pretoria, offering a prime investment or business opportunity in this thriving industrial hub. Situated on a spacious 595 sqm property, it provides ample room for development, parking, or storage, with versatile industrial zoning suited for manufacturing, distribution, or workshops. Its strategic location ensures excellent access to major highways and transport links, enhancing operational efficiency for suppliers and customers alike. Equipped with essential utilities, robust infrastructure, and ample parking, this well-constructed warehouse supports seamless operations. Currently tenanted until February 2029, the property offers immediate rental income, with rent increasing by 8% in January 2025 to R30,240 per month. Silverton's growing business community and dynamic environment further position this property as a valuable addition to