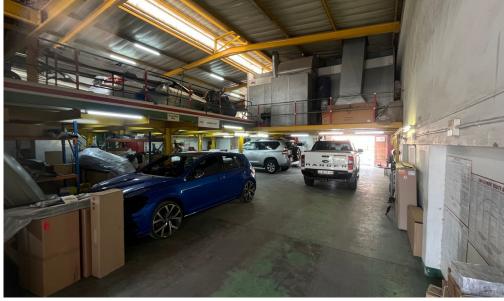

## Pretoria, Gauteng

Prime 468 sqm Silverton Warehouse

Discover an exceptional 468 sgm warehouse in

Silverton, Pretoria, offering a prime investment or business opportunity in this thriving industrial hub. Situated on a spacious 595 sqm property, it provides ample room for development, parking, or storage, with versatile industrial zoning suited for manufacturing, distribution, or workshops. Its strategic location ensures excellent access to major highways and transport links, enhancing operational efficiency for suppliers and customers alike. Equipped with essential utilities, robust infrastructure, and ample parking, this well-constructed warehouse supports seamless operations. Currently tenanted until February 2029, the property offers immediate rental income, with rent increasing by 8% in January 2025 to R30,240 per month. Silverton's growing business community and dynamic environment further position this property as a valuable addition to