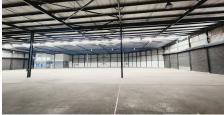

## Roodepoort, Gauteng

Spacious Freestanding Warehouse In Secure Business Park - Prime Location

R24,000,000 excl. VAT & Utilities

This freestanding warehouse offers a GLA of approximately 2,440m² on a 5,492m² stand and is available TO LET or FOR SALE. The property features 2,234m² of warehouse space, 118m² of office space, 44m² of restrooms, and 44m² of storage. Additional amenities include a reception area, kitchenette, showers, toilets, and multiple roller shutter doors. With a 3-phase power supply, the warehouse provides ample functionality and space for diverse industrial needs.