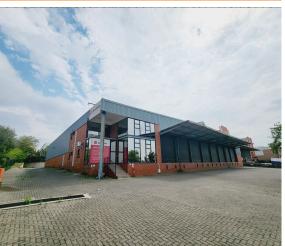

## Roodepoort, Gauteng

Spacious Freestanding Warehouse In Secure Business Park - Prime Location

R24,000,000 excl. VAT & Utilities

This freestanding warehouse offers a GLA of approximately 2,440m² on a 5,492m² stand and is available TO LET or FOR SALE. The property features 2,234m² of warehouse space, 118m² of office space, 44m² of restrooms, and 44m² of storage. Additional amenities include a reception area, kitchenette, showers, toilets, and multiple roller shutter doors. With a 3-phase power supply, the warehouse provides ample functionality and space for diverse industrial needs.

Located in a secure business park with 24-hour access control and a dedicated security patrol vehicle, the property ensures a safe and efficient working environment. Conveniently positioned near North Riding, Fourways, and Lanseria Airport, the location offers easy access to major cosmopolitan areas. Rates are R27,106.20, and the park levy is R4,226.14 plus VAT.