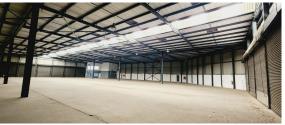

## Roodepoort, Gauteng

Spacious Freestanding Warehouse In Secure Business Park - Prime Location

R24,000,000 excl. VAT & Utilities

This freestanding warehouse offers a GLA of approximately 2,440m² on a 5,492m² stand and is available TO LET or FOR SALE. The property features 2,234m² of warehouse space, 118m² of office space, 44m² of restrooms, and 44m² of storage. Additional amenities include a reception area, kitchenette, showers, toilets, and multiple roller shutter doors. With a 3-phase power supply, the warehouse provides ample functionality and space for diverse industrial needs.