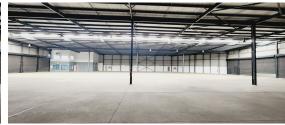

## Roodepoort, Gauteng

Spacious Freestanding Warehouse In Secure Business Park - Prime Location

R24,000,000 excl. VAT & Utilities

This freestanding warehouse offers a GLA of approximately 2,440m² on a 5,492m² stand and is available TO LET or FOR SALE. The property features 2,234m² of warehouse space, 118m² of office space, 44m² of restrooms, and 44m² of storage. Additional amenities include a reception area, kitchenette, showers, toilets, and multiple roller shutter doors. With a 3-phase power supply, the warehouse provides ample functionality and space for diverse industrial needs.