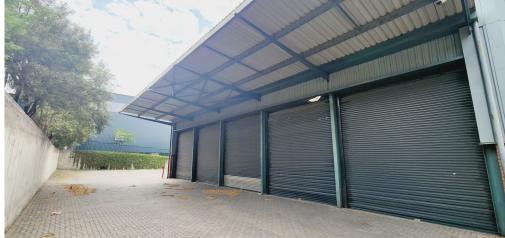

## Roodepoort, Gauteng

Spacious Freestanding Warehouse In Secure Business Park - Prime Location

R24,000,000 excl. VAT & Utilities

This freestanding warehouse offers a GLA of approximately 2,440m² on a 5,492m² stand and is available TO LET or FOR SALE. The property features 2,234m² of warehouse space, 118m² of office space, 44m² of restrooms, and 44m² of storage. Additional amenities include a reception area, kitchenette, showers, toilets, and multiple roller shutter doors. With a 3-phase power supply, the warehouse provides ample functionality and space for diverse industrial needs.