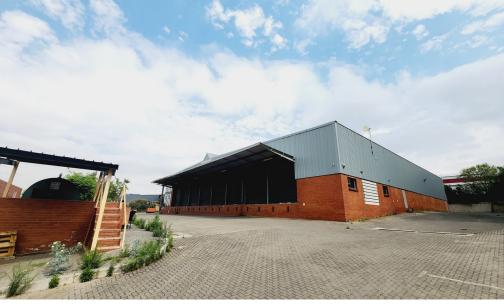

## Roodepoort, Gauteng

Spacious Freestanding Warehouse In Secure Business Park - Prime Location

R24,000,000 excl. VAT & Utilities

This freestanding warehouse offers a GLA of approximately 2,440m² on a 5,492m² stand and is available TO LET or FOR SALE. The property features 2,234m² of warehouse space, 118m² of office space, 44m² of restrooms, and 44m² of storage. Additional amenities include a reception area, kitchenette, showers, toilets, and multiple roller shutter doors. With a 3-phase power supply, the warehouse provides ample functionality and space for diverse industrial needs.

Located in a secure business park with 24-hour access control and a dedicated security patrol vehicle, the property ensures a safe and efficient working environment. Conveniently positioned near North Riding, Fourways, and Lanseria Airport, the location offers easy access to major cosmopolitan areas. Rates are R27,106.20, and the park levy is R4,226.14 plus VAT.