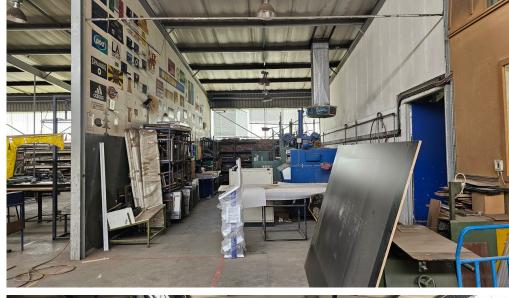

#### Located on a tranquil corner street in Alberton North, this well-maintained factory space offers excellent natural lighting and impressive height to the eaves. With approximately 350Amps of three-phase power available, it caters to various industrial needs, while the shared office component and amenities provide a convenient workspace. The property also includes staff parking and a dedicated braai area, perfect for team gatherings.

#### **FEATURES**

Gross Monthly Rental Available From Lease Period

R67,500 Excl. VAT Immediately Negotiable

Building Size (m<sup>2</sup>) Land Size (m<sup>2</sup>) Building Height (m) Zoning Security

1500 4699 Industrial No

Open Parkings Power 3 Phase Yes Power Amps 350 Air Conditioning Yes