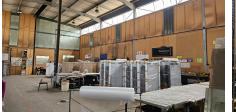

#### Located on a tranquil corner street in Alberton North, this well-maintained factory space offers excellent natural lighting and impressive height to the eaves. With approximately 350Amps of three-phase power available, it caters to various industrial needs, while the shared office component and amenities provide a convenient workspace. The property also includes staff parking and a dedicated braai area, perfect for team gatherings.

#### **FEATURES**

Gross Monthly Rental Available From Lease Period

R67,500 Excl. VAT Immediately Negotiable

Building Size (m<sup>2</sup>) Land Size (m<sup>2</sup>) Building Height (m) Zoning Security

1500 4699 Industrial No

Open Parkings Power 3 Phase Yes Power Amps 350 Air Conditioning Yes