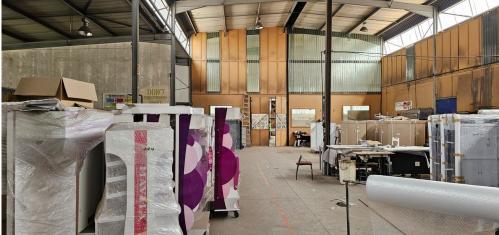

#### Located on a tranquil corner street in Alberton North, this well-maintained factory space offers excellent natural lighting and impressive height to the eaves. With approximately 350Amps of three-phase power available, it caters to various industrial needs, while the shared office component and amenities provide a convenient workspace. The property also includes staff parking and a dedicated braai area, perfect for team gatherings.

#### **FEATURES**

Gross Monthly Rental Available From Lease Period

R67,500 Excl. VAT Immediately Negotiable

Building Size (m<sup>2</sup>) Land Size (m<sup>2</sup>) Building Height (m) Zoning Security

1500 4699 Industrial No

Open Parkings Power 3 Phase Yes Power Amps 350 Air Conditioning Yes