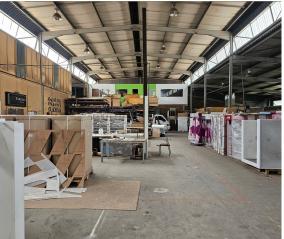

#### Located on a tranquil corner street in Alberton North, this well-maintained factory space offers excellent natural lighting and impressive height to the eaves. With approximately 350Amps of three-phase power available, it caters to various industrial needs, while the shared office component and amenities provide a convenient workspace. The property also includes staff parking and a dedicated braai area, perfect for team gatherings.

#### **FEATURES**

Gross Monthly Rental Available From Lease Period

R67,500 Excl. VAT Immediately Negotiable

Building Size (m<sup>2</sup>) Land Size (m<sup>2</sup>) Building Height (m) Zoning Security

1500 4699 Industrial No

Open Parkings Power 3 Phase Yes Power Amps 350 Air Conditioning Yes