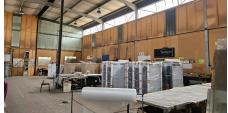

#### Located on a tranquil corner street in Alberton North, this well-maintained factory space offers excellent natural lighting and impressive height to the eaves. With approximately 350Amps of three-phase power available, it caters to various industrial needs, while the shared office component and amenities provide a convenient workspace. The property also includes staff parking and a dedicated braai area, perfect for team gatherings.

#### **FEATURES**

Gross Monthly Rental Available From Lease Period

R67,500 Excl. VAT Immediately Negotiable

Building Size (m<sup>2</sup>) Land Size (m<sup>2</sup>) Building Height (m) Zoning Security

1500 4699 Industrial No

Open Parkings Power 3 Phase Yes Power Amps 350 Air Conditioning Yes