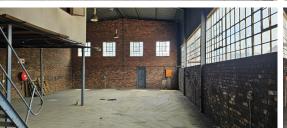

Alberton, Gauteng **NEAT FACTORY TO LET IN** ALBERTON NORTH

This 238sqm factory has a yard area next to the factory that runs the full length of the warehouse. The 5.2 meter high roller shutter door allows trucks to drive into the unit. There is 80 Amps available and has ample ablution facilities with sufficient office to warehouse ratio.