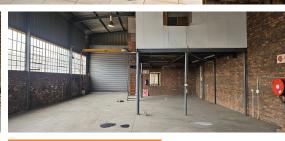

Alberton, Gauteng **NEAT FACTORY TO LET IN** ALBERTON NORTH

This 238sqm factory has a yard area next to the factory that runs the full length of the warehouse. The 5.2 meter high roller shutter door allows trucks to drive into the unit. There is 80 Amps available and has ample ablution facilities with sufficient office to warehouse ratio.

The office component is split over 2 floors. and has a small mezzanine for additional storage. Alberton North is a sort after Industrial node which is positioned a stone throw away from all major highways namely N12, N17 and N3. Alberton CBD is within 2km that has all major shops, banks, schools and hospitals. The brand-new New Market development also housing all major amenities is also within 3km.