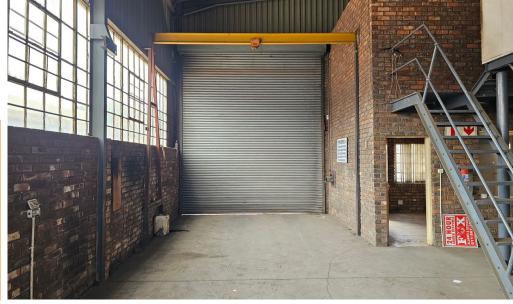

Alberton, Gauteng **NEAT FACTORY TO LET IN** ALBERTON NORTH

This 238sqm factory has a yard area next to the factory that runs the full length of the warehouse. The 5.2 meter high roller shutter door allows trucks to drive into the unit. There is 80 Amps available and has ample ablution facilities with sufficient office to warehouse ratio.

238 7 Industrial No

Yes

80 No