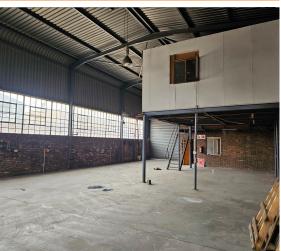

The office component is split over 2 floors. and has a small mezzanine for additional storage. Alberton North is a sort after Industrial node which is positioned a stone throw away from all major highways namely N12, N17 and N3. Alberton CBD is within 2km that has all major shops, banks, schools and hospitals. The brand-new New Market development also housing all major amenities is also within 3km.