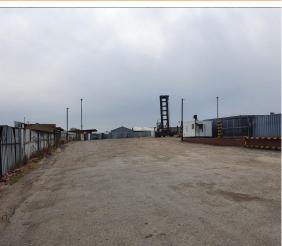

## LARGE INDUSTRIAL YARD TO LET IN ALBERTON NORTH

This rare gem in Alberton North offers a massive 40,000sqm paved yard, perfect for logistics, transport, or industrial operations. Situated at the top of Alberton North, the property provides excellent accessibility for superlink trucks and boasts high visibility from both the highway and main road. A secure entrance with a guard house ensures controlled access, while two small workshops on-site cater to storage or maintenance needs. It offers a 32000l diesel bowser onsite