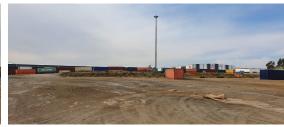

## LARGE INDUSTRIAL YARD TO LET IN ALBERTON NORTH

This rare gem in Alberton North offers a massive 40,000sqm paved yard, perfect for logistics, transport, or industrial operations. Situated at the top of Alberton North, the property provides excellent accessibility for superlink trucks and boasts high visibility from both the highway and main road. A secure entrance with a guard house ensures controlled access, while two small workshops on-site cater to storage or maintenance needs. It offers a 32000l diesel bowser onsite