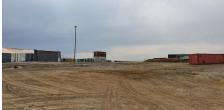

## LARGE INDUSTRIAL YARD TO LET IN ALBERTON NORTH

This rare gem in Alberton North offers a massive 40,000sqm paved yard, perfect for logistics, transport, or industrial operations. Situated at the top of Alberton North, the property provides excellent accessibility for superlink trucks and boasts high visibility from both the highway and main road. A secure entrance with a guard house ensures controlled access, while two small workshops on-site cater to storage or maintenance needs. It offers a 32000l diesel bowser onsite