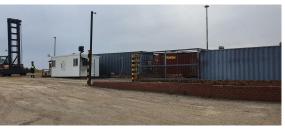

## LARGE INDUSTRIAL YARD TO LET IN ALBERTON NORTH

This rare gem in Alberton North offers a massive 40,000sqm paved yard, perfect for logistics, transport, or industrial operations. Situated at the top of Alberton North, the property provides excellent accessibility for superlink trucks and boasts high visibility from both the highway and main road. A secure entrance with a guard house ensures controlled access, while two small workshops on-site cater to storage or maintenance needs. It offers a 32000l diesel bowser onsite