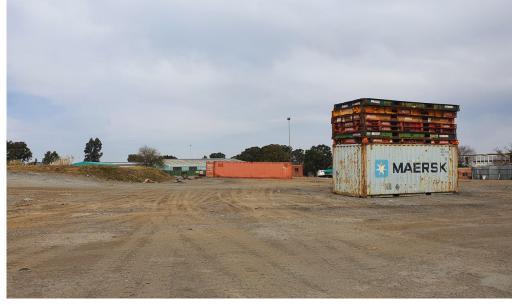

## LARGE INDUSTRIAL YARD TO LET IN ALBERTON NORTH

This rare gem in Alberton North offers a massive 40,000sqm paved yard, perfect for logistics, transport, or industrial operations. Situated at the top of Alberton North, the property provides excellent accessibility for superlink trucks and boasts high visibility from both the highway and main road. A secure entrance with a guard house ensures controlled access, while two small workshops on-site cater to storage or maintenance needs. It offers a 32000l diesel bowser onsite