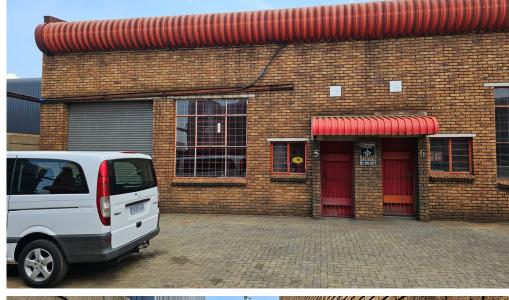

Alberton, Gauteng

**NEAT MINI UNIT TO LET IN** ALRODE SOUTH ALBERTON

This Mini unit is located in a quiet street in Alrode

warehouse. The park allows 2 parking spaces for each unit. The warehouse has 2 toilets and a kitchen area. Please contact Hylton Atkinson to arrange a viewing.

South. It has a large office that overlooks the

The price excludes VAT, and utilities. Alrode South, so called Alrode's little brother is accessible via Klipriver Drive off the R59 Highway or via the Vereeniging Road (M61). It is a pleasant node that is a 1 stop shop for all industrial needs. The area consists of a good mix of mid-range properties with good power supply that is competitively priced. Close to all amenities including the Mall of the South, Meyersdal, Brackenhurst and Brakendowns all within a 5 minute drive.