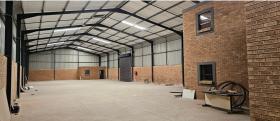

## Alberton, Gauteng

BRAND NEW WAREHOUSE TO LET IN ALRODE SOUTH, ALBERTON

Be the first to rent this stunning property that have come on the market, measuring approximately 1520sqm. It comprises of to identical buildings of 760sqm each. Each unit has multiple roller shutter doors suitable for Superlink access and great height to the eaves. Each unit is fitted with prepaid electricity meters, LED lighting and high end modern finishes. Please contact Hylton Atkinson to arrange a viewing.

## **FEATURES**

Gross Monthly Rental Available From Lease Period

R80,000 Excl. VAT Immediately Negotiable

Building Size (m²) Land Size (m²) Building Height (m) Zoning Security 1520 2400 8 Industrial No

Power 3 Phase Yes Power Amps 80 Air Conditioning No WEB REFERENCE NO. COM22225