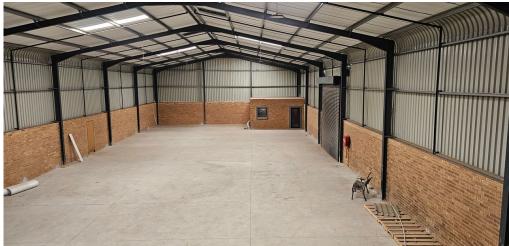

## Alberton, Gauteng

BRAND NEW WAREHOUSE TO LET IN ALRODE SOUTH, ALBERTON

Be the first to rent this stunning property that have come on the market, measuring approximately 1520sqm. It comprises of to identical buildings of 760sqm each. Each unit has multiple roller shutter doors suitable for Superlink access and great height to the eaves. Each unit is fitted with prepaid electricity meters, LED lighting and high end modern finishes. Please contact Hylton Atkinson to arrange a viewing.

## **FEATURES**

Gross Monthly Rental Available From Lease Period

R80,000 Excl. VAT Immediately Negotiable

Building Size (m²) Land Size (m²) Building Height (m) Zoning Security 1520 2400 8 Industrial No

Power 3 Phase Yes Power Amps 80 Air Conditioning No WEB REFERENCE NO. COM22225