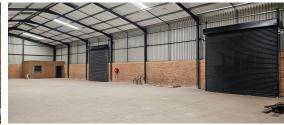

## Alberton, Gauteng

BRAND NEW WAREHOUSE TO LET IN ALRODE SOUTH, ALBERTON

Be the first to rent this stunning property that have come on the market, measuring approximately 1520sqm. It comprises of to identical buildings of 760sqm each. Each unit has multiple roller shutter doors suitable for Superlink access and great height to the eaves. Each unit is fitted with prepaid electricity meters, LED lighting and high end modern finishes. Please contact Hylton Atkinson to arrange a viewing.

## **FEATURES**

Gross Monthly Rental Available From Lease Period

R80,000 Excl. VAT Immediately Negotiable

Building Size (m²) Land Size (m²) Building Height (m) Zoning Security 1520 2400 8 Industrial No

Power 3 Phase Yes Power Amps 80 Air Conditioning No WEB REFERENCE NO. COM22225