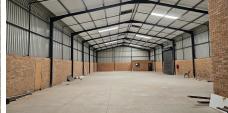

## Alberton, Gauteng

BRAND NEW WAREHOUSE TO LET IN ALRODE SOUTH, ALBERTON

Be the first to rent this stunning property that have come on the market, measuring approximately 1520sqm. It comprises of to identical buildings of 760sqm each. Each unit has multiple roller shutter doors suitable for Superlink access and great height to the eaves. Each unit is fitted with prepaid electricity meters, LED lighting and high end modern finishes. Please contact Hylton Atkinson to arrange a viewing.

## **FEATURES**

Gross Monthly Rental Available From Lease Period

R80,000 Excl. VAT Immediately Negotiable

Building Size (m²) Land Size (m²) Building Height (m) Zoning Security 1520 2400 8 Industrial No

Power 3 Phase Yes Power Amps 80 Air Conditioning No WEB REFERENCE NO. COM22225