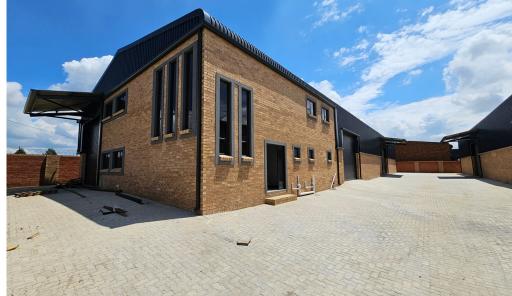

Alberton, Gauteng BRAND NEW UNITS TO LET IN ALRODE SOUTH, ALBERTON

This premium A-grade warehouse offers a total of 760sqm. The facility features high roller doors, providing easy access for logistics and distribution. The office space is neat and well-maintained, complementing the modern and professional aesthetic of the building. Designed for efficiency, the warehouse includes well-kept staff ablutions, ensuring convenience for employees. The property's clean and contemporary design makes it an excellent choice for businesses seeking a highquality industrial space in a prime location.

The price excludes VAT, and utilities. Alrode South, so called Alrode's little brother is accessible via Klipriver Drive off the R59 Highway or via the Vereeniging Road (M61). It is a pleasant node that is a 1 stop shop for all industrial needs. The area consists of a good mix of mid-range properties with good power supply that is competitively priced. Close to all amenities including the Mall of the South, Meyersdal, Brackenhurst and Brakendowns all within a 5 minute drive.