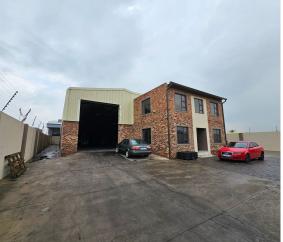

Alberton, Gauteng **NEWLEY BUILT WAREHOUSE** TO LET IN ALRODE SOUTH

This unit is one half of a newly built building located in Alrode South. It measures approximately 370sqm and includes an open plan office with toilets and a kitchen. The warehouse has 1 large rollershutter door at the front opening into a spacious warehouse with no pillars, allowing for easy warehouse flow and movement.

The price excludes VAT, and utilities. Alrode South, so called Alrode's little brother is accessible via Klipriver Drive off the R59 Highway or via the Vereeniging Road (M61). It is a pleasant node that is a 1 stop shop for all industrial needs. The area consists of a good mix of mid-range properties with good power supply that is competitively priced. Close to all amenities including the Mall of the South, Meyersdal, Brackenhurst and Brakendowns all within a 5 minute drive.