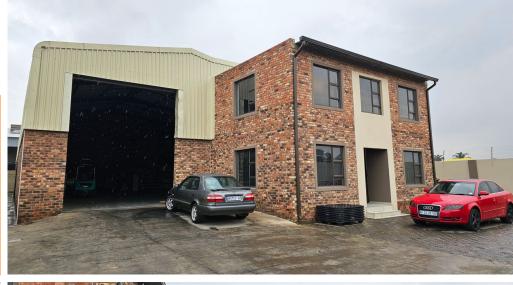

Alberton, Gauteng **NEWLEY BUILT WAREHOUSE** TO LET IN ALRODE SOUTH

This unit is one half of a newly built building located in Alrode South. It measures approximately 370sqm and includes an open plan office with toilets and a kitchen. The warehouse has 1 large rollershutter door at the front opening into a spacious warehouse with no pillars, allowing for easy warehouse flow and movement.

The price excludes VAT, and utilities. Alrode South, so called Alrode's little brother is accessible via Klipriver Drive off the R59 Highway or via the Vereeniging Road (M61). It is a pleasant node that is a 1 stop shop for all industrial needs. The area consists of a good mix of mid-range properties with good power supply that is competitively priced. Close to all amenities including the Mall of the South, Meyersdal, Brackenhurst and Brakendowns all within a 5 minute drive.