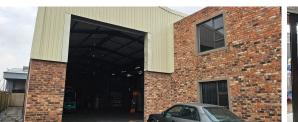

Alberton, Gauteng **NEWLEY BUILT WAREHOUSE** TO LET IN ALRODE SOUTH

This unit is one half of a newly built building located in Alrode South. It measures approximately 370sqm and includes an open plan office with toilets and a kitchen. The warehouse has 1 large rollershutter door at the front opening into a spacious warehouse with no pillars, allowing for easy warehouse flow and movement.