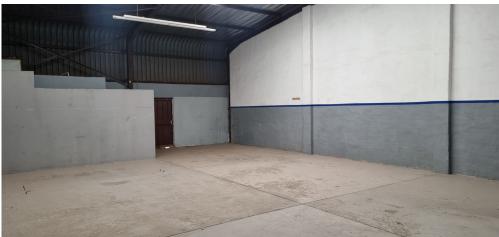

## Alberton, Gauteng

Neat mini unit TO LET in Alrode South

This unit is well maintained with in a park. The roller shutter and office is in the front of the unit. There is 63 Amps of power available. At the rear there is 2 toilets and a shower to the rear of the property. The unit has a small outside area to the rear of the property. NO VAT charged!! Security and utilities are additional.

## **FEATURES**

Gross Monthly Rental Available From Lease Period

R10,500 Excl. VAT Negotiable Negotiable

Building Size (m²) Building Height (m) Zoning Security 150 5 Industrial Yes

Open Parkings Power 3 Phase Power Amps Air Conditioning 4 Yes 63 No WEB REFERENCE NO. CL2685