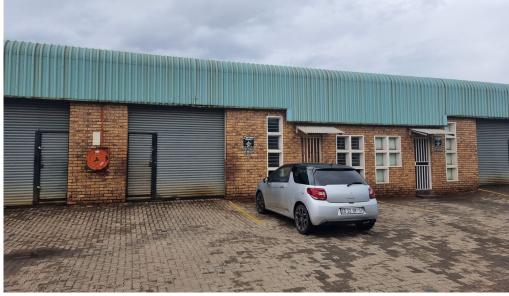

## Alberton, Gauteng

Neat mini unit TO LET in Alrode South

This unit is well maintained with in a park. The roller shutter and office is in the front of the unit. There is 63 Amps of power available. At the rear there is 2 toilets and a shower to the rear of the property. The unit has a small outside area to the rear of the property. NO VAT charged!! Security and utilities are additional.

Alrode South, so called Alrode's little brother is accessible via Klipriver Drive off the R59 Highway or via the Vereeniging Road (M61). It is a pleasant node that is a 1 stop shop for all industrial needs. The area consists of a good mix of mid-range properties with good power supply that is competitively priced.