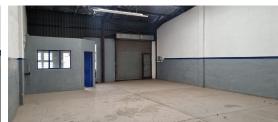

## Alberton, Gauteng

Neat mini unit TO LET in Alrode South

This unit is well maintained with in a park. The roller shutter and office is in the front of the unit. There is 63 Amps of power available. At the rear there is 2 toilets and a shower to the rear of the property. The unit has a small outside area to the rear of the property. NO VAT charged!! Security and utilities are additional.

## **FEATURES**

Gross Monthly Rental Available From Lease Period

R10,500 Excl. VAT Negotiable Negotiable

Building Size (m²) Building Height (m) Zoning Security 150 5 Industrial Yes

Open Parkings Power 3 Phase Power Amps Air Conditioning 4 Yes 63 No WEB REFERENCE NO. CL2685