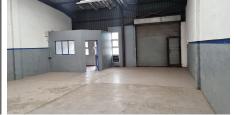

## Alberton, Gauteng

Neat mini unit TO LET in Alrode South

This unit is well maintained with in a park. The roller shutter and office is in the front of the unit. There is 63 Amps of power available. At the rear there is 2 toilets and a shower to the rear of the property. The unit has a small outside area to the rear of the property. NO VAT charged!! Security and utilities are additional.

## **FEATURES**

Gross Monthly Rental Available From Lease Period

R10,500 Excl. VAT Negotiable Negotiable

Building Size (m²) Building Height (m) Zoning Security 150 5 Industrial Yes

Open Parkings Power 3 Phase Power Amps Air Conditioning 4 Yes 63 No WEB REFERENCE NO. CL2685