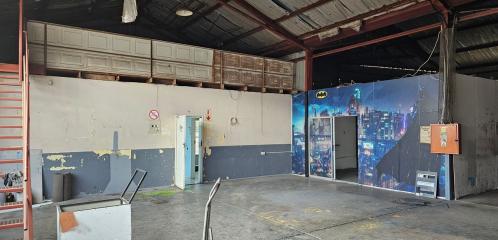

#### Alberton, Gauteng

STAND ALONE PROPERTY
TO LET WITH YARD SPACE IN
ALRODE

This property has access from 2 streets and ample parkin for staff and visitors. The office can accommodate is situated at the front with a welcoming reception area and 3 offices as well as a kitchen and 2 x toilets. The workshop ahs 2 rollershutters on both sides and a separate storage area with it own rollershutter. There is a mezzanine for additional storage and a drywall portioning storeroom that can be taken down to allow for additional space if required. The property has 80 amps 3 phase electricty supply. Please contact Hylton Atkinson to arrange a viewing.

#### **FEATURES**

Gross Monthly Rental Available From Lease Period

R36,450 Excl. VAT Immediately Negotiable

Building Size (m²) Land Size (m²) Building Height (m) Zoning Security

810 1046 7 Industrial No

Open Parkings 10 Power 3 Phase Yes Power Amps 80 Air Conditioning No