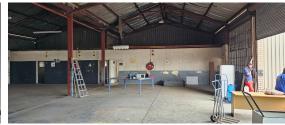

#### Alberton, Gauteng

STAND ALONE PROPERTY
TO LET WITH YARD SPACE IN
ALRODE

This property has access from 2 streets and ample parkin for staff and visitors. The office can accommodate is situated at the front with a welcoming reception area and 3 offices as well as a kitchen and 2 x toilets. The workshop ahs 2 rollershutters on both sides and a separate storage area with it own rollershutter. There is a mezzanine for additional storage and a drywall portioning storeroom that can be taken down to allow for additional space if required. The property has 80 amps 3 phase electricty supply. Please contact Hylton Atkinson to arrange a viewing.