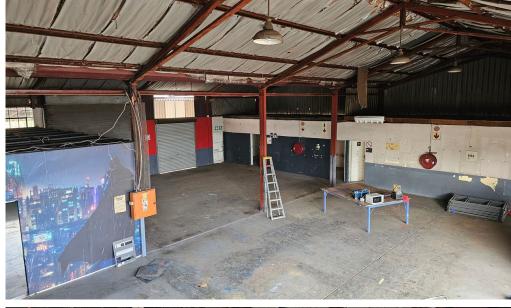

#### Alberton, Gauteng

STAND ALONE PROPERTY
TO LET WITH YARD SPACE IN
ALRODE

This property has access from 2 streets and ample parkin for staff and visitors. The office can accommodate is situated at the front with a welcoming reception area and 3 offices as well as a kitchen and 2 x toilets. The workshop ahs 2 rollershutters on both sides and a separate storage area with it own rollershutter. There is a mezzanine for additional storage and a drywall portioning storeroom that can be taken down to allow for additional space if required. The property has 80 amps 3 phase electricty supply. Please contact Hylton Atkinson to arrange a viewing.

#### **FEATURES**

Gross Monthly Rental Available From Lease Period

R36,450 Excl. VAT Immediately Negotiable

Building Size (m²) Land Size (m²) Building Height (m) Zoning Security

810 1046 7 Industrial No

Open Parkings 10 Power 3 Phase Yes Power Amps 80 Air Conditioning No