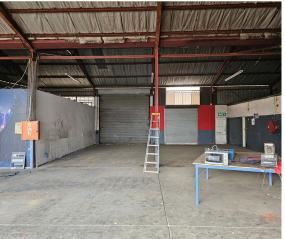

#### Alberton, Gauteng

STAND ALONE PROPERTY
TO LET WITH YARD SPACE IN
ALRODE

This property has access from 2 streets and ample parkin for staff and visitors. The office can accommodate is situated at the front with a welcoming reception area and 3 offices as well as a kitchen and 2 x toilets. The workshop ahs 2 rollershutters on both sides and a separate storage area with it own rollershutter. There is a mezzanine for additional storage and a drywall portioning storeroom that can be taken down to allow for additional space if required. The property has 80 amps 3 phase electricty supply. Please contact Hylton Atkinson to arrange a viewing.

#### **FEATURES**

Gross Monthly Rental Available From Lease Period

R36,450 Excl. VAT Immediately Negotiable

Building Size (m²) Land Size (m²) Building Height (m) Zoning Security

810 1046 7 Industrial No

Open Parkings 10 Power 3 Phase Yes Power Amps 80 Air Conditioning No