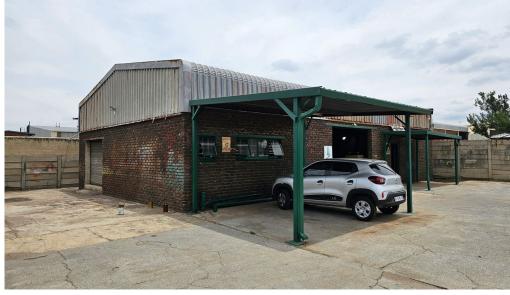

### **NEAT MINI UNIT AVAILABLE** TO LET IN ALRODE

Neat 168m2 mini unit to let in Alrode. This property is situated in a secure mini park and is one of a handful of units. The property has one large roller shutter door for warehouse access. Good height to the eaves of approx 3m and good open plan floor space.

The price excludes VAT, and utilities. Alrode South, so called Alrode's little brother is accessible via Klipriver Drive off the R59 Highway or via the Vereeniging Road (M61). It is a pleasant node that is a 1 stop shop for all industrial needs. The area consists of a good mix of mid-range properties with good power supply that is competitively priced. Close to all amenities including the Mall of the South, Meyersdal, Brackenhurst and Brakendowns all within a 5 minute drive.