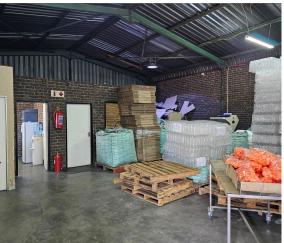

### **NEAT MINI UNIT AVAILABLE** TO LET IN ALRODE

Neat 168m2 mini unit to let in Alrode. This property is situated in a secure mini park and is one of a handful of units. The property has one large roller shutter door for warehouse access. Good height to the eaves of approx 3m and good open plan floor space.