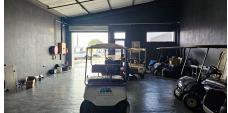

Alberton, Gauteng

SECURE MINI UNIT WITH A YARD TO LET IN ALRODE

This well-maintained mini unit in the heart of Alrode is a great opportunity, offering around 270m2 under roof. The unit offers great height to the eaves and ample natural light. It is equipped with a large roller shutter door for easy access, and an 80 AMP threephase power supply. It includes a ground-floor office, a neat mezzanine-level office with natural light, a kitchen and bathrooms. Additionally, the property boasts a small yard, which is ideal for extra storage of materials and vehicles.