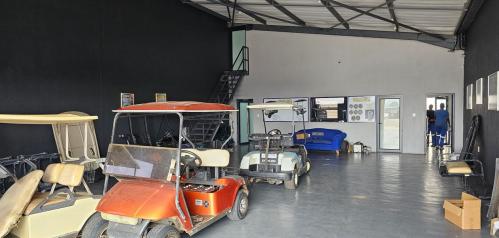

Alberton, Gauteng

SECURE MINI UNIT WITH A YARD TO LET IN ALRODE

This well-maintained mini unit in the heart of Alrode is a great opportunity, offering around 270m2 under roof. The unit offers great height to the eaves and ample natural light. It is equipped with a large roller shutter door for easy access, and an 80 AMP threephase power supply. It includes a ground-floor office, a neat mezzanine-level office with natural light, a kitchen and bathrooms. Additionally, the property boasts a small yard, which is ideal for extra storage of materials and vehicles.