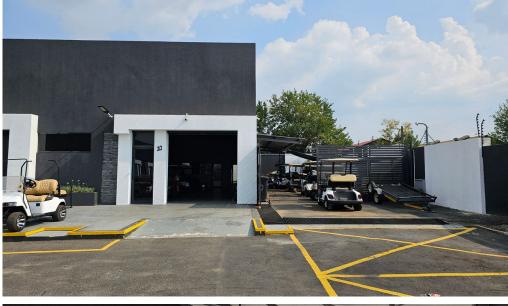

Alberton, Gauteng

SECURE MINI UNIT WITH A YARD TO LET IN ALRODE

This well-maintained mini unit in the heart of Alrode is a great opportunity, offering around 270m2 under roof. The unit offers great height to the eaves and ample natural light. It is equipped with a large roller shutter door for easy access, and an 80 AMP threephase power supply. It includes a ground-floor office, a neat mezzanine-level office with natural light, a kitchen and bathrooms. Additionally, the property boasts a small yard, which is ideal for extra storage of materials and vehicles.

Open Parkings 3 Power 3 Phase Yes Power Amps 80 Air Conditioning No

Industrial Yes