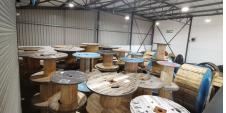

## Bellville, Western Cape

New spacious industrial unit available To Let

R108,870 PM excl. VAT & Utilities

price per m<sup>2</sup>: R95

Explore brand new industrial units available for rent in TAC Business Park at an attractive rate of R95.00 per sqm. Perfect for businesses seeking growth, these units feature spacious warehouses, a welldesigned reception area on the ground floor, a functional office on the upper level, a convenient kitchenette, and modern restroom facilities. Each unit is equipped with ample three-phase power to support smooth operations, and the high eaves offer plenty of space for equipment and inventory. Access is easy with large roller doors, and a prepaid electricity meter is included for efficient energy management. The park also offers a secure yard with electric fencing and a 24-hour guardhouse for added security.