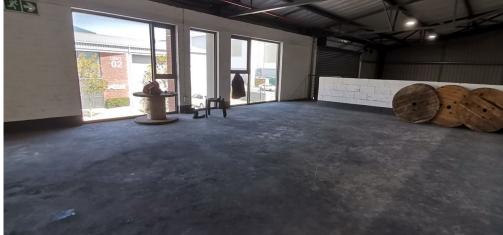

## Bellville, Western Cape

New spacious industrial unit available To Let

R108,870 PM excl. VAT & Utilities

price per m<sup>2</sup>: R95

Explore brand new industrial units available for rent in TAC Business Park at an attractive rate of R95.00 per sqm. Perfect for businesses seeking growth, these units feature spacious warehouses, a welldesigned reception area on the ground floor, a functional office on the upper level, a convenient kitchenette, and modern restroom facilities. Each unit is equipped with ample three-phase power to support smooth operations, and the high eaves offer plenty of space for equipment and inventory. Access is easy with large roller doors, and a prepaid electricity meter is included for efficient energy management. The park also offers a secure yard with electric fencing and a 24-hour guardhouse for added security.