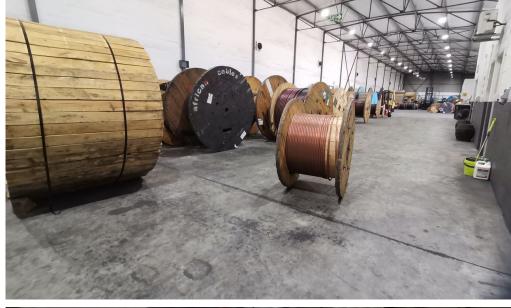

## Bellville, Western Cape

New spacious industrial unit available To Let

R108,870 PM excl. VAT & Utilities

price per m<sup>2</sup>: R95

Explore brand new industrial units available for rent in TAC Business Park at an attractive rate of R95.00 per sqm. Perfect for businesses seeking growth, these units feature spacious warehouses, a welldesigned reception area on the ground floor, a functional office on the upper level, a convenient kitchenette, and modern restroom facilities. Each unit is equipped with ample three-phase power to support smooth operations, and the high eaves offer plenty of space for equipment and inventory. Access is easy with large roller doors, and a prepaid electricity meter is included for efficient energy management. The park also offers a secure yard with electric fencing and a 24-hour guardhouse for added security.