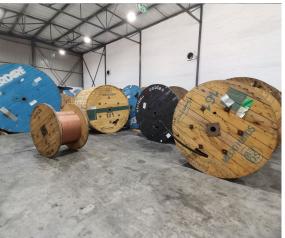

## Bellville, Western Cape

New spacious industrial unit available To Let

R108,870 PM excl. VAT & Utilities

price per m<sup>2</sup>: R95

Explore brand new industrial units available for rent in TAC Business Park at an attractive rate of R95.00 per sqm. Perfect for businesses seeking growth, these units feature spacious warehouses, a welldesigned reception area on the ground floor, a functional office on the upper level, a convenient kitchenette, and modern restroom facilities. Each unit is equipped with ample three-phase power to support smooth operations, and the high eaves offer plenty of space for equipment and inventory. Access is easy with large roller doors, and a prepaid electricity meter is included for efficient energy management. The park also offers a secure yard with electric fencing and a 24-hour guardhouse for added security.