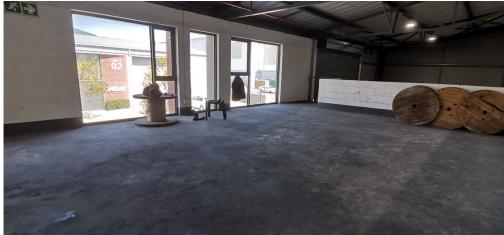

#### Bellville, Western Cape

Brand new Industrial unit To Let in Prime Bellville South

Take advantage of this excellent opportunity to lease a 388m² warehouse space in Sapphire Business Park, ideal for a variety of industrial applications. The unit is equipped with reliable three-phase power and fibre connectivity, ensuring your operations run smoothly and efficiently.

#### **FEATURES**

Available From Lease Period

Gross Monthly Rental R38,860 Excl. VAT Immediately Negotiable

Building Size (m<sup>2</sup>) Land Size (m<sup>2</sup>) Zoning Security

388 388 Industrial No

Power 3 Phase Power Amps Air Conditioning