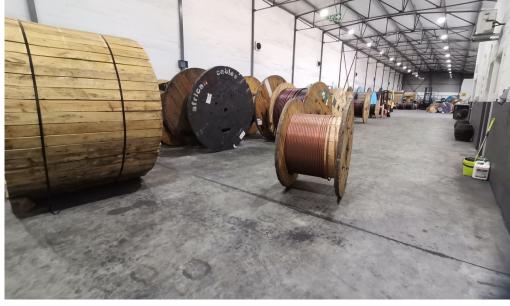

#### Bellville, Western Cape

Brand new Industrial unit To Let in Prime Bellville South

Take advantage of this excellent opportunity to lease a 388m² warehouse space in Sapphire Business Park, ideal for a variety of industrial applications. The unit is equipped with reliable three-phase power and fibre connectivity, ensuring your operations run smoothly and efficiently.

Located in the Bellville South area, this warehouse offers easy access to major transport routes, streamlining logistics for your business. The wellestablished Sapphire Business Park community creates a collaborative environment, making it an ideal location for your operations. Don't miss the chance to secure this versatile industrial space. Additionally, units 1, 3, 5, and 7 have been combined to form a larger 1,552m<sup>2</sup> space, and some photos in this listing may feature areas from adjacent units.