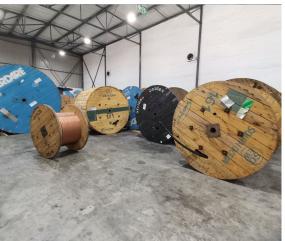

#### Bellville, Western Cape

Brand new Industrial unit To Let in Prime Bellville South

Take advantage of this excellent opportunity to lease a 388m² warehouse space in Sapphire Business Park, ideal for a variety of industrial applications. The unit is equipped with reliable three-phase power and fibre connectivity, ensuring your operations run smoothly and efficiently.

Located in the Bellville South area, this warehouse offers easy access to major transport routes, streamlining logistics for your business. The wellestablished Sapphire Business Park community creates a collaborative environment, making it an ideal location for your operations. Don't miss the chance to secure this versatile industrial space. Additionally, units 1, 3, 5, and 7 have been combined to form a larger 1,552m<sup>2</sup> space, and some photos in this listing may feature areas from adjacent units.