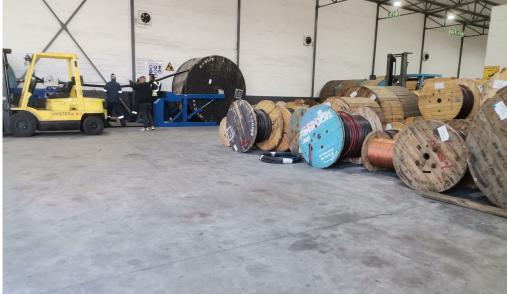

**Bellville, Western Cape** Spacious 388m<sup>2</sup> warehouse to let in Bellville South

Unit 5 in Sapphire Business Park offers an impressive 388m<sup>2</sup> warehouse space, ideally suited for businesses in need of a central location. Equipped with three-phase power, this unit ensures efficient operations for a variety of industrial needs.

Located in Bellville South, this unit provides excellent access to major transport routes, streamlining logistics and distribution. The established Sapphire Business Park community fosters a supportive environment for diverse industrial activities, with convenient amenities nearby. Don't miss the opportunity to secure this versatile space in a prime location—contact us today to arrange a viewing! Additionally, units 1, 3, 5, and 7 have been combined to create a larger 1,552m<sup>2</sup> space, and some photos in this listing may feature areas from adjacent units.