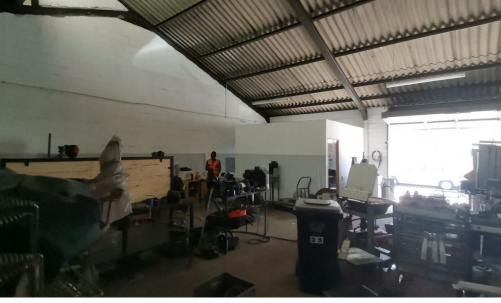

## Bellville, Western Cape

Spacious 120m2 Mini Factory To Let in Stikland Industrial, Bellville

**R7,800 PM** excl. VAT & Utilities

price per m<sup>2</sup>: R65

If you're looking to take your business to the next level, this exceptional 120m2 mini factory in Stikland Industrial, Bellville, is the ideal opportunity. Perfectly suited for entrepreneurs, startups, or established businesses, this property offers a blend of functionality, accessibility, and growth potential. With its prime location, the mini factory provides ample space for manufacturing, warehousing, or office use, allowing for flexible configurations to meet your specific needs.

This property features high ceilings, large roller doors for easy loading and unloading, and is equipped with modern amenities like water, electricity, and sanitation services. Situated in a secure industrial complex with 24/7 security and access control, the factory ensures your business is protected. Additionally, the space is zoned for industrial use, offering versatile possibilities for a range of business operations. With ample parking for both employees and visitors and easy access to major transport routes, including the N1 highway, this location is ideal for smooth logistics and future growth. Don't miss out on securing this prime industrial space in one of Bellville's most sought-after areas.