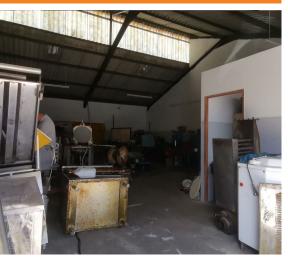

## Bellville, Western Cape

Spacious 120m2 Mini Factory To Let in Stikland Industrial, Bellville

**R7,800 PM** excl. VAT & Utilities

price per m<sup>2</sup>: R65

If you're looking to take your business to the next level, this exceptional 120m2 mini factory in Stikland Industrial, Bellville, is the ideal opportunity. Perfectly suited for entrepreneurs, startups, or established businesses, this property offers a blend of functionality, accessibility, and growth potential. With its prime location, the mini factory provides ample space for manufacturing, warehousing, or office use, allowing for flexible configurations to meet your specific needs.

This property features high ceilings, large roller doors for easy loading and unloading, and is equipped with modern amenities like water, electricity, and sanitation services. Situated in a secure industrial complex with 24/7 security and access control, the factory ensures your business is protected. Additionally, the space is zoned for industrial use, offering versatile possibilities for a range of business operations. With ample parking for both employees and visitors and easy access to major transport routes, including the N1 highway, this location is ideal for smooth logistics and future growth. Don't miss out on securing this prime industrial space in one of Bellville's most sought-after areas.