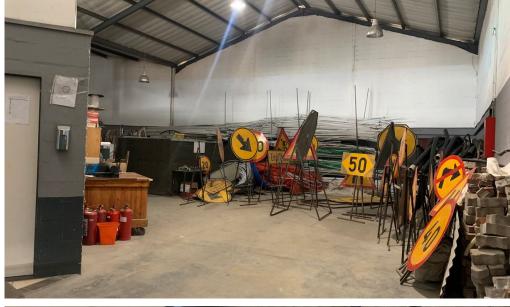

## Bellville, Western Cape

285m² Industrial Property To Let in Stikland Industrial, Bellville

This centrally located warehouse to let in Stikland Industrial offers a range of features ideal for businesses. The property includes a spacious reception area, bathroom, kitchen, staff ablution facilities, an upstairs concrete mezzanine floor, additional courtyard space, and a large warehouse component.

The warehouse is equipped with a high roof and a large roller shutter door, providing ample space and accessibility. The unit will be available from 1 January 2025, with all prices excluding VAT. Stikland Industrial is conveniently positioned with easy access to major roads such as the N1 and R300, and public transport options are nearby. The area benefits from a CID system, enhancing security and improving public roads and spaces.