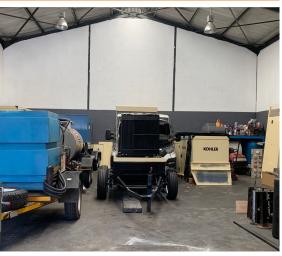

**Bellville, Western Cape** 

Secure 310m<sup>2</sup> warehouse available TO Let in Stikland Industrial, Bellville

Are you on the hunt for the ideal warehouse to take your business to the next level? Look no further! We are pleased to offer a fantastic opportunity to lease a spacious 310m<sup>2</sup> warehouse located in the heart of Stikland Industrial, Bellville. This prime property is perfectly positioned to support your industrial needs while offering an environment conducive to growth and productivity. With its generous size, versatile usage, and strategic location, this warehouse is a perfect fit for businesses looking to thrive in a dynamic area.

The warehouse boasts several key features to enhance your operations, including high ceilings for efficient vertical storage, large windows that provide ample natural light, and secure access points for peace of mind. It is well-connected to major transport routes, offering easy access for deliveries and logistics with proximity to the N1 highway. Additional amenities such as parking, a kitchenette, restrooms, and loading bay access are included, ensuring comfort and convenience for both staff and clients. With flexible leasing options and a variety of uses permitted, this warehouse is a versatile space to accommodate your business's growth.

R21,700 PM excl. VAT & Utilities

20 KOHLER

price per m<sup>2</sup>: R70