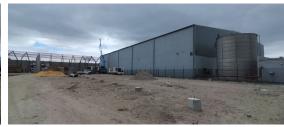

## Bellville, Western Cape

Newly Built 482m<sup>2</sup> Warehouse To Let in Stikland Industrial

Available from 1 July 2025, this newly developed and highly versatile unit is ideal for light manufacturing, storage, and distribution. It offers a spacious, open warehouse floor with excellent height and a large roller shutter door (5m high and 4m wide) for easy access. The warehouse is equipped with threephase power (60 amps) and includes dedicated parking bays and on-site ablution facilities. Situated within a secure park with controlled access and electric fencing, this property ensures both convenience and security.