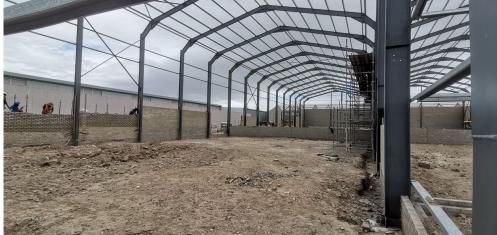

## Bellville, Western Cape

Newly Built 482m<sup>2</sup> Warehouse To Let in Stikland Industrial

Available from 1 July 2025, this newly developed and highly versatile unit is ideal for light manufacturing, storage, and distribution. It offers a spacious, open warehouse floor with excellent height and a large roller shutter door (5m high and 4m wide) for easy access. The warehouse is equipped with threephase power (60 amps) and includes dedicated parking bays and on-site ablution facilities. Situated within a secure park with controlled access and electric fencing, this property ensures both convenience and security.