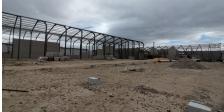

## Bellville, Western Cape

Newly Built 482m<sup>2</sup> Warehouse To Let in Stikland Industrial

Available from 1 July 2025, this newly developed and highly versatile unit is ideal for light manufacturing, storage, and distribution. It offers a spacious, open warehouse floor with excellent height and a large roller shutter door (5m high and 4m wide) for easy access. The warehouse is equipped with threephase power (60 amps) and includes dedicated parking bays and on-site ablution facilities. Situated within a secure park with controlled access and electric fencing, this property ensures both convenience and security.