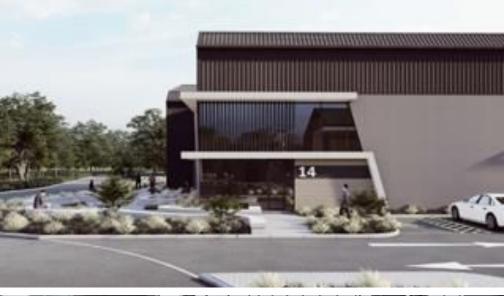

## Bellville, Western Cape

Newly Built 482m<sup>2</sup> Warehouse To Let in Stikland Industrial

Available from 1 July 2025, this newly developed and highly versatile unit is ideal for light manufacturing, storage, and distribution. It offers a spacious, open warehouse floor with excellent height and a large roller shutter door (5m high and 4m wide) for easy access. The warehouse is equipped with threephase power (60 amps) and includes dedicated parking bays and on-site ablution facilities. Situated within a secure park with controlled access and electric fencing, this property ensures both convenience and security.

The office space includes a large reception area, an open-plan office component on the first floor, a boardroom, and office ablutions with a kitchenette. A total of 15 units are available, and there is the option to combine units to create your ideal space, offering flexibility to meet your specific needs.