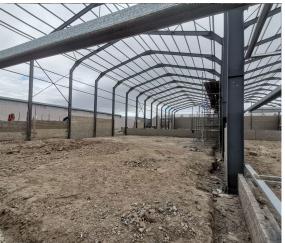

## Bellville, Western Cape

Newly Built 482m<sup>2</sup> Warehouse To Let in Stikland Industrial

Available from 1 July 2025, this newly developed and highly versatile unit is ideal for light manufacturing, storage, and distribution. It offers a spacious, open warehouse floor with excellent height and a large roller shutter door (5m high and 4m wide) for easy access. The warehouse is equipped with threephase power (60 amps) and includes dedicated parking bays and on-site ablution facilities. Situated within a secure park with controlled access and electric fencing, this property ensures both convenience and security.