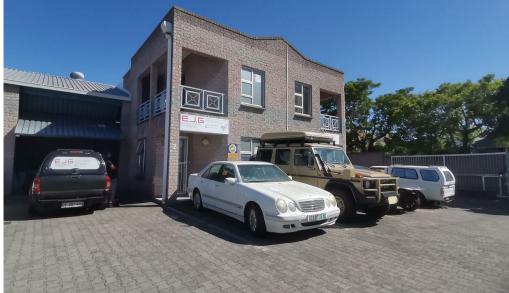

## Bellville, Western Cape

186m² Warehouse TO LET in Stikland

R14,880 PM

excl. VAT & Utilities

price per m<sup>2</sup>: R80

A well-maintained 186m² warehouse for rent in Stikland Industria is now available, offering an excellent combination of modern office space and spacious warehouse facilities. The unit features a 86m² office area, providing a comfortable environment for administrative tasks, along with a 186m² warehouse suited for light manufacturing, distribution, and warehousing operations. Located in the highly sought-after Tedric Avenue Park, the secure park provides controlled access and remote entry after hours, ensuring peace of mind. The monthly rent is R14,880, with prepaid electricity for convenience, and a 2-month deposit is required.

Key features of the unit include a 60A 3-phase power supply, high eaves for excellent clearance, a large roller door for easy loading and unloading, and a well-balanced warehouse-to-office ratio. The modern office area includes a large boardroom, kitchenette, and two offices on the first floor, accessible via stairs. Additionally, both warehouse and office staff benefit from dedicated ablution facilities. The unit boasts excellent visibility and accessibility, with easy access to the N1, R300, and other major routes. Stikland is one of Cape Town's cleanest and safest industrial areas, part of the CID program, with great public transport links, including bus, train, and taxi services.