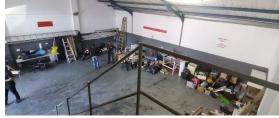

## Bellville, Western Cape

186m² Warehouse TO LET in Stikland

R14,880 PM

excl. VAT & Utilities

price per m<sup>2</sup>: R80

A well-maintained 186m² warehouse for rent in Stikland Industria is now available, offering an excellent combination of modern office space and spacious warehouse facilities. The unit features a 86m² office area, providing a comfortable environment for administrative tasks, along with a 186m² warehouse suited for light manufacturing, distribution, and warehousing operations. Located in the highly sought-after Tedric Avenue Park, the secure park provides controlled access and remote entry after hours, ensuring peace of mind. The monthly rent is R14,880, with prepaid electricity for convenience, and a 2-month deposit is required.

Key features of the unit include a 60A 3-phase power supply, high eaves for excellent clearance, a large roller door for easy loading and unloading, and a well-balanced warehouse-to-office ratio. The modern office area includes a large boardroom, kitchenette, and two offices on the first floor, accessible via stairs. Additionally, both warehouse and office staff benefit from dedicated ablution facilities. The unit boasts excellent visibility and accessibility, with easy access to the N1, R300, and other major routes. Stikland is one of Cape Town's cleanest and safest industrial areas, part of the CID program, with great public transport links, including bus, train, and taxi services.