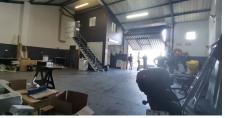

## Bellville, Western Cape

186m² Warehouse TO LET in Stikland

R14,880 PM

excl. VAT & Utilities

price per m<sup>2</sup>: R80

A well-maintained 186m² warehouse for rent in Stikland Industria is now available, offering an excellent combination of modern office space and spacious warehouse facilities. The unit features a 86m² office area, providing a comfortable environment for administrative tasks, along with a 186m² warehouse suited for light manufacturing, distribution, and warehousing operations. Located in the highly sought-after Tedric Avenue Park, the secure park provides controlled access and remote entry after hours, ensuring peace of mind. The monthly rent is R14,880, with prepaid electricity for convenience, and a 2-month deposit is required.

Key features of the unit include a 60A 3-phase power supply, high eaves for excellent clearance, a large roller door for easy loading and unloading, and a well-balanced warehouse-to-office ratio. The modern office area includes a large boardroom, kitchenette, and two offices on the first floor, accessible via stairs. Additionally, both warehouse and office staff benefit from dedicated ablution facilities. The unit boasts excellent visibility and accessibility, with easy access to the N1, R300, and other major routes. Stikland is one of Cape Town's cleanest and safest industrial areas, part of the CID program, with great public transport links, including bus, train, and taxi services.