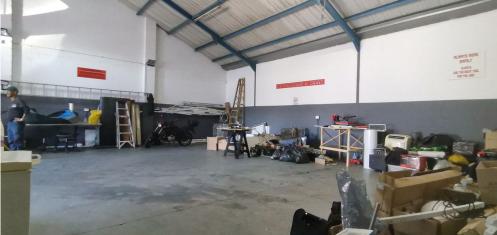

## Bellville, Western Cape

186m² Warehouse TO LET in Stikland

R14,880 PM

excl. VAT & Utilities

price per m<sup>2</sup>: R80

A well-maintained 186m² warehouse for rent in Stikland Industria is now available, offering an excellent combination of modern office space and spacious warehouse facilities. The unit features a 86m² office area, providing a comfortable environment for administrative tasks, along with a 186m² warehouse suited for light manufacturing, distribution, and warehousing operations. Located in the highly sought-after Tedric Avenue Park, the secure park provides controlled access and remote entry after hours, ensuring peace of mind. The monthly rent is R14,880, with prepaid electricity for convenience, and a 2-month deposit is required.

Key features of the unit include a 60A 3-phase power supply, high eaves for excellent clearance, a large roller door for easy loading and unloading, and a well-balanced warehouse-to-office ratio. The modern office area includes a large boardroom, kitchenette, and two offices on the first floor, accessible via stairs. Additionally, both warehouse and office staff benefit from dedicated ablution facilities. The unit boasts excellent visibility and accessibility, with easy access to the N1, R300, and other major routes. Stikland is one of Cape Town's cleanest and safest industrial areas, part of the CID program, with great public transport links, including bus, train, and taxi services.