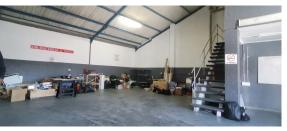

## Bellville, Western Cape

186m² Warehouse TO LET in Stikland

R14,880 PM

excl. VAT & Utilities

price per m<sup>2</sup>: R80

A well-maintained 186m² warehouse for rent in Stikland Industria is now available, offering an excellent combination of modern office space and spacious warehouse facilities. The unit features a 86m² office area, providing a comfortable environment for administrative tasks, along with a 186m² warehouse suited for light manufacturing, distribution, and warehousing operations. Located in the highly sought-after Tedric Avenue Park, the secure park provides controlled access and remote entry after hours, ensuring peace of mind. The monthly rent is R14,880, with prepaid electricity for convenience, and a 2-month deposit is required.

Key features of the unit include a 60A 3-phase power supply, high eaves for excellent clearance, a large roller door for easy loading and unloading, and a well-balanced warehouse-to-office ratio. The modern office area includes a large boardroom, kitchenette, and two offices on the first floor, accessible via stairs. Additionally, both warehouse and office staff benefit from dedicated ablution facilities. The unit boasts excellent visibility and accessibility, with easy access to the N1, R300, and other major routes. Stikland is one of Cape Town's cleanest and safest industrial areas, part of the CID program, with great public transport links, including bus, train, and taxi services.