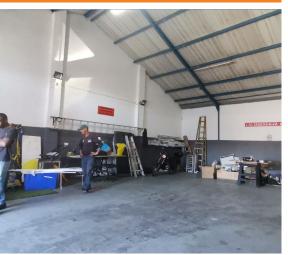

## Bellville, Western Cape

186m² Warehouse TO LET in Stikland

R14,880 PM

excl. VAT & Utilities

price per m<sup>2</sup>: R80

A well-maintained 186m² warehouse for rent in Stikland Industria is now available, offering an excellent combination of modern office space and spacious warehouse facilities. The unit features a 86m² office area, providing a comfortable environment for administrative tasks, along with a 186m² warehouse suited for light manufacturing, distribution, and warehousing operations. Located in the highly sought-after Tedric Avenue Park, the secure park provides controlled access and remote entry after hours, ensuring peace of mind. The monthly rent is R14,880, with prepaid electricity for convenience, and a 2-month deposit is required.

Key features of the unit include a 60A 3-phase power supply, high eaves for excellent clearance, a large roller door for easy loading and unloading, and a well-balanced warehouse-to-office ratio. The modern office area includes a large boardroom, kitchenette, and two offices on the first floor, accessible via stairs. Additionally, both warehouse and office staff benefit from dedicated ablution facilities. The unit boasts excellent visibility and accessibility, with easy access to the N1, R300, and other major routes. Stikland is one of Cape Town's cleanest and safest industrial areas, part of the CID program, with great public transport links, including bus, train, and taxi services.