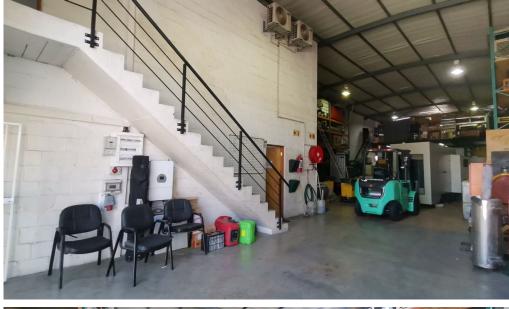

### Bellville, Western Cape

Industrial Space for Lease in Stikland Industrial.

This is a fantastic opportunity to secure a well-maintained industrial unit in a secure industrial park, ideally located just off the busy La Belle Road. The 380m² unit provides ample space for your business operations and offers excellent visibility, making it perfect for attracting customers. With easy access to major highways and public transport, commuting to

#### **FEATURES**

Gross Monthly Rental Available From Lease Period

R28,500 Excl. VAT Immediately Negotiable

Building Size (m²) Land Size (m²) Zoning Security 380 380 Industrial No

Open Parkings Power 3 Phase Air Conditioning