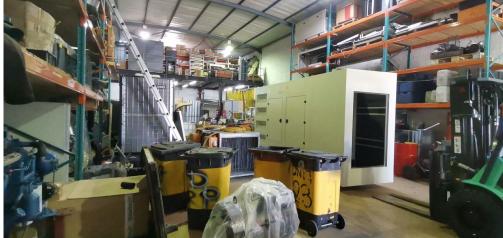

### Bellville, Western Cape

Industrial Space for Lease in Stikland Industrial.

This is a fantastic opportunity to secure a well-maintained industrial unit in a secure industrial park, ideally located just off the busy La Belle Road. The 380m² unit provides ample space for your business operations and offers excellent visibility, making it perfect for attracting customers. With easy access to major highways and public transport, commuting to

#### **FEATURES**

Gross Monthly Rental Available From Lease Period

R28,500 Excl. VAT Immediately Negotiable

Building Size (m²) Land Size (m²) Zoning Security 380 380 Industrial No

Open Parkings Power 3 Phase Air Conditioning