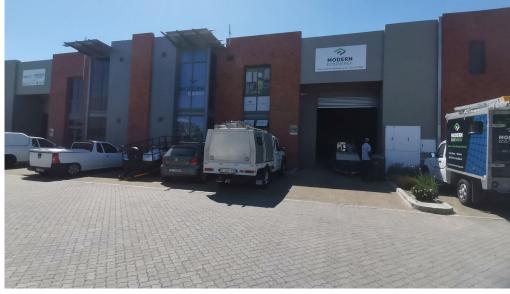

## Bellville, Western Cape

Prime 449m<sup>2</sup> Warehouse Available for Lease in Stikland Industrial, Bellville.

Stikland Industrial, offers a flexible space that suits a variety of business operations. With 60 amps of three-phase power, the unit can support high-powered equipment. It includes a roller shutter door for convenient loading and unloading, as well as a welcoming reception area and a boardroom, ideal for meetings and administrative tasks. The property also provides interlink truck access, making it well-suited

for businesses with larger logistical needs, all within

a secure, 24/7 monitored complex.

This well-maintained industrial unit in Willow Park.

Located in the sought-after Stikland Industrial area in Bellville, the property benefits from excellent access to key transport routes. The R300 freeway is just minutes away, offering direct connections to both the N1 and N2 highways. This prime location ensures the unit is an ideal base for businesses looking to operate regionally, providing both convenience and connectivity for streamlined operations.