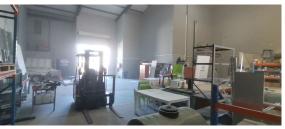

## Bellville, Western Cape

Prime 449m<sup>2</sup> Warehouse Available for Lease in Stikland Industrial, Bellville.

Stikland Industrial, offers a flexible space that suits a variety of business operations. With 60 amps of three-phase power, the unit can support high-powered equipment. It includes a roller shutter door for convenient loading and unloading, as well as a welcoming reception area and a boardroom, ideal for meetings and administrative tasks. The property also provides interlink truck access, making it well-suited

## **FEATURES**

Gross Monthly Rental Available From Lease Period

R38,165 Excl. VAT Immediately Negotiable

Building Size (m²) Land Size (m²) Zoning Security 449 449 Industrial Yes

Power 3 Phase Yes Power Amps 60 Air Conditioning No WEB REFERENCE NO. COM21681