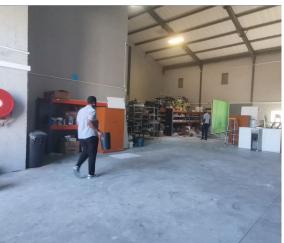

## Bellville, Western Cape

Prime 449m<sup>2</sup> Warehouse Available for Lease in Stikland Industrial, Bellville.

Stikland Industrial, offers a flexible space that suits a variety of business operations. With 60 amps of three-phase power, the unit can support high-powered equipment. It includes a roller shutter door for convenient loading and unloading, as well as a welcoming reception area and a boardroom, ideal for meetings and administrative tasks. The property also provides interlink truck access, making it well-suited

## **FEATURES**

Gross Monthly Rental Available From Lease Period

R38,165 Excl. VAT Immediately Negotiable

Building Size (m²) Land Size (m²) Zoning Security 449 449 Industrial Yes

Power 3 Phase Yes Power Amps 60 Air Conditioning No WEB REFERENCE NO. COM21681