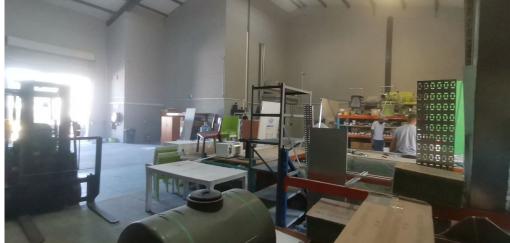

## Bellville, Western Cape

Prime 449m<sup>2</sup> Warehouse Available for Lease in Stikland Industrial, Bellville.

Stikland Industrial, offers a flexible space that suits a variety of business operations. With 60 amps of three-phase power, the unit can support high-powered equipment. It includes a roller shutter door for convenient loading and unloading, as well as a welcoming reception area and a boardroom, ideal for meetings and administrative tasks. The property also provides interlink truck access, making it well-suited

## **FEATURES**

Gross Monthly Rental Available From Lease Period

R38,165 Excl. VAT Immediately Negotiable

Building Size (m²) Land Size (m²) Zoning Security 449 449 Industrial Yes

Power 3 Phase Yes Power Amps 60 Air Conditioning No WEB REFERENCE NO. COM21681