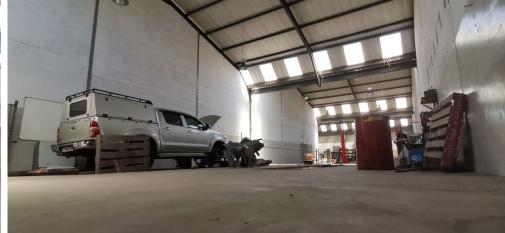

## Bellville, Western Cape

1,260m<sup>2</sup> Warehouse Space Available for Rent in Stikland Industrial.

**R94,500 PM** excl. VAT & Utilities

price per m<sup>2</sup>: R75

This well-maintained 1,260m<sup>2</sup> warehouse/factory unit, complete with an additional 300m<sup>2</sup> of yard space, is available for rent in the sought-after Stikland Industrial area in Bellville. The property includes newly renovated office spaces, offering a professional environment for administrative tasks. The warehouse boasts generous ceiling height, abundant natural light, and three large roller shutter doors for easy access and efficient loading Additionally, the unit is equipped with three-phase electricity, making it suitable for a variety of industrial operations.