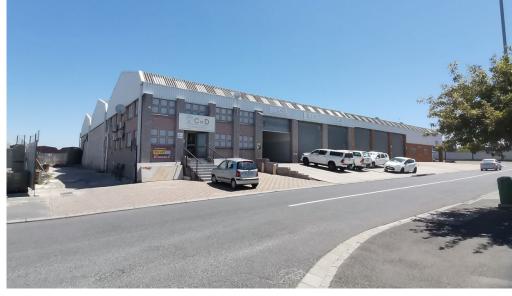

## Bellville, Western Cape

1,260m<sup>2</sup> Warehouse Space Available for Rent in Stikland Industrial.

**R94,500 PM** excl. VAT & Utilities

price per m<sup>2</sup>: R75

This well-maintained 1,260m<sup>2</sup> warehouse/factory unit, complete with an additional 300m<sup>2</sup> of yard space, is available for rent in the sought-after Stikland Industrial area in Bellville. The property includes newly renovated office spaces, offering a professional environment for administrative tasks. The warehouse boasts generous ceiling height, abundant natural light, and three large roller shutter doors for easy access and efficient loading Additionally, the unit is equipped with three-phase electricity, making it suitable for a variety of industrial operations.

Stikland Industrial is a secure and thriving area with excellent connectivity, providing quick access to the R300 freeway, which links directly to the N1 and N2 highways. Located just 20 km from Cape Town's CBD and adjacent to Brackengate 1 and 2, the property benefits from significant logistical advantages. The premises are secured with 24-hour surveillance and patrols by a dedicated security company, and public transport options, including the nearby Stikland train station, are easily accessible.