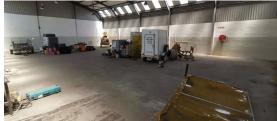

## Bellville, Western Cape

1,260m<sup>2</sup> Warehouse Space Available for Rent in Stikland Industrial.

**R94,500 PM** excl. VAT & Utilities

price per m<sup>2</sup>: R75

This well-maintained 1,260m<sup>2</sup> warehouse/factory unit, complete with an additional 300m<sup>2</sup> of yard space, is available for rent in the sought-after Stikland Industrial area in Bellville. The property includes newly renovated office spaces, offering a professional environment for administrative tasks. The warehouse boasts generous ceiling height, abundant natural light, and three large roller shutter doors for easy access and efficient loading Additionally, the unit is equipped with three-phase electricity, making it suitable for a variety of industrial operations.

## **FEATURES**

Available From Lease Period

Gross Monthly Rental R94,500 Excl. VAT Immediately Negotiable

Building Size (m<sup>2</sup>) Land Size (m<sup>2</sup>) Zoning Security

1260 1260 Industrial Yes

Power 3 Phase Air Conditioning