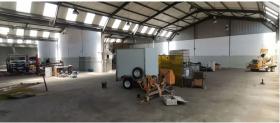

## Bellville, Western Cape

1,260m<sup>2</sup> Warehouse Space Available for Rent in Stikland Industrial.

**R94,500 PM** excl. VAT & Utilities

price per m<sup>2</sup>: R75

This well-maintained 1,260m<sup>2</sup> warehouse/factory unit, complete with an additional 300m<sup>2</sup> of yard space, is available for rent in the sought-after Stikland Industrial area in Bellville. The property includes newly renovated office spaces, offering a professional environment for administrative tasks. The warehouse boasts generous ceiling height, abundant natural light, and three large roller shutter doors for easy access and efficient loading Additionally, the unit is equipped with three-phase electricity, making it suitable for a variety of industrial operations.