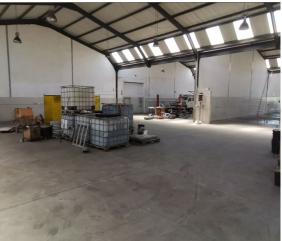

## Bellville, Western Cape

1,260m<sup>2</sup> Warehouse Space Available for Rent in Stikland Industrial.

**R94,500 PM** excl. VAT & Utilities

price per m<sup>2</sup>: R75

This well-maintained 1,260m<sup>2</sup> warehouse/factory unit, complete with an additional 300m<sup>2</sup> of yard space, is available for rent in the sought-after Stikland Industrial area in Bellville. The property includes newly renovated office spaces, offering a professional environment for administrative tasks. The warehouse boasts generous ceiling height, abundant natural light, and three large roller shutter doors for easy access and efficient loading Additionally, the unit is equipped with three-phase electricity, making it suitable for a variety of industrial operations.