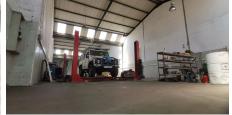

## Bellville, Western Cape

1,260m<sup>2</sup> Warehouse Space Available for Rent in Stikland Industrial.

**R94,500 PM** excl. VAT & Utilities

price per m<sup>2</sup>: R75

This well-maintained 1,260m<sup>2</sup> warehouse/factory unit, complete with an additional 300m<sup>2</sup> of yard space, is available for rent in the sought-after Stikland Industrial area in Bellville. The property includes newly renovated office spaces, offering a professional environment for administrative tasks. The warehouse boasts generous ceiling height, abundant natural light, and three large roller shutter doors for easy access and efficient loading Additionally, the unit is equipped with three-phase electricity, making it suitable for a variety of industrial operations.

## **FEATURES**

Available From Lease Period

Gross Monthly Rental R94,500 Excl. VAT Immediately Negotiable

Building Size (m<sup>2</sup>) Land Size (m<sup>2</sup>) Zoning Security

1260 1260 Industrial Yes

Power 3 Phase Air Conditioning