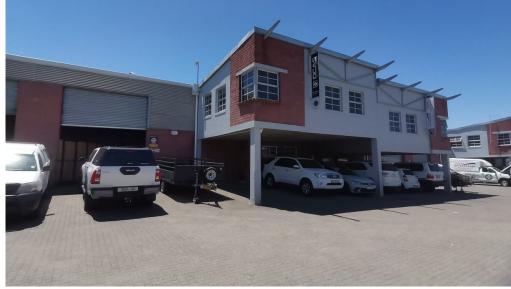

## **Bellville, Western Cape**

304m<sup>2</sup> Secure Warehouse in Stikland- Ideal Location & **Flexible Space!** 

Located in a secure, access-controlled business park just off La Belle Road, this 304m<sup>2</sup> warehouse provides excellent functionality and accessibility. It is ideal for distribution, light manufacturing, warehousing, or as a base of operations, offering a versatile space for various business needs.

The warehouse features good height to eaves and peak, with a warehouse office, two upstairs offices, and a reception area for client and delivery access. Additional amenities include a roller shutter door for easy loading and unloading, kitchenette and ablution facilities on both levels, undercover parking, and a security gate. The space is equipped with 3-phase, 40-amp power. Available from 1 April 2025, with a deposit of two months' rental, utilities billed as per usage. It is easily accessible via La Belle Road, Bottelary Road, the R300, and N1, with public transport options nearby.