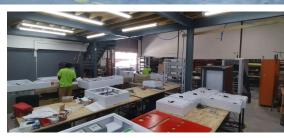

## **Bellville, Western Cape**

304m<sup>2</sup> Secure Warehouse in Stikland- Ideal Location & **Flexible Space!** 

Located in a secure, access-controlled business park just off La Belle Road, this 304m<sup>2</sup> warehouse provides excellent functionality and accessibility. It is ideal for distribution, light manufacturing, warehousing, or as a base of operations, offering a versatile space for various business needs.

The warehouse features good height to eaves and peak, with a warehouse office, two upstairs offices, and a reception area for client and delivery access. Additional amenities include a roller shutter door for easy loading and unloading, kitchenette and ablution facilities on both levels, undercover parking, and a security gate. The space is equipped with 3-phase, 40-amp power. Available from 1 April 2025, with a deposit of two months' rental, utilities billed as per usage. It is easily accessible via La Belle Road, Bottelary Road, the R300, and N1, with public transport options nearby.