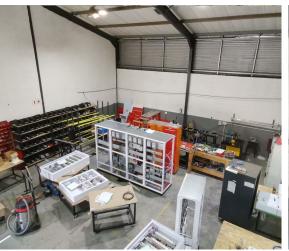

## **Bellville, Western Cape**

304m<sup>2</sup> Secure Warehouse in Stikland- Ideal Location & **Flexible Space!** 

Located in a secure, access-controlled business park just off La Belle Road, this 304m<sup>2</sup> warehouse provides excellent functionality and accessibility. It is ideal for distribution, light manufacturing, warehousing, or as a base of operations, offering a versatile space for various business needs.

The warehouse features good height to eaves and peak, with a warehouse office, two upstairs offices, and a reception area for client and delivery access. Additional amenities include a roller shutter door for easy loading and unloading, kitchenette and ablution facilities on both levels, undercover parking, and a security gate. The space is equipped with 3-phase, 40-amp power. Available from 1 April 2025, with a deposit of two months' rental, utilities billed as per usage. It is easily accessible via La Belle Road, Bottelary Road, the R300, and N1, with public transport options nearby.