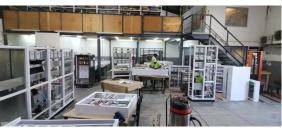

## **Bellville, Western Cape**

304m<sup>2</sup> Secure Warehouse in Stikland- Ideal Location & **Flexible Space!** 

Located in a secure, access-controlled business park just off La Belle Road, this 304m<sup>2</sup> warehouse provides excellent functionality and accessibility. It is ideal for distribution, light manufacturing, warehousing, or as a base of operations, offering a versatile space for various business needs.

The warehouse features good height to eaves and peak, with a warehouse office, two upstairs offices, and a reception area for client and delivery access. Additional amenities include a roller shutter door for easy loading and unloading, kitchenette and ablution facilities on both levels, undercover parking, and a security gate. The space is equipped with 3-phase, 40-amp power. Available from 1 April 2025, with a deposit of two months' rental, utilities billed as per usage. It is easily accessible via La Belle Road, Bottelary Road, the R300, and N1, with public transport options nearby.