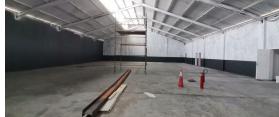

## Bellville, Western Cape

950m² Warehouse with 600m² Yard - Prime Industrial Location in Stikland

This exceptional 950m² warehouse in Stikland comes with a 600m² yard, offering plenty of space for operations, storage, or parking. The property includes dual access through two gates and additional off-street parking, ensuring smooth logistics and easy accessibility. The warehouse itself features a high roller door and a spacious, rectangular layout, ideal for a range of industrial uses. The interior offers a balanced warehouse-to-office ratio, with a welcoming reception area, separate staff and warehouse staff toilets, and two internal office spaces, perfect for storage or

showroom needs.

Strategically located on Willow Road, this unit benefits from excellent accessibility, linking directly to La Belle Road and Bottelary Road. With a 150-amp power supply and an industrial setup that suits a variety of uses, this property provides an ideal base for business operations. Stikland is a well-known industrial hub, offering easy access to major routes like the R101, R300, and R102, and is conveniently situated just 30 km from the CBD, 13 km from Cape Town International Airport, and 40 km from Paarl. Contact us today to arrange a viewing!