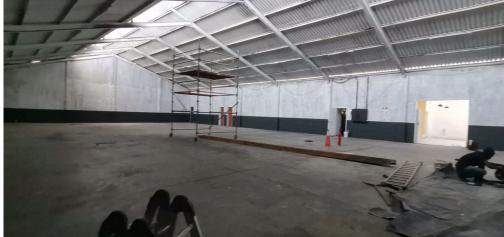

## Bellville, Western Cape

950m² Warehouse with 600m² Yard - Prime Industrial Location in Stikland

This exceptional 950m² warehouse in Stikland comes with a 600m² yard, offering plenty of space for operations, storage, or parking. The property includes dual access through two gates and additional off-street parking, ensuring smooth logistics and easy accessibility. The warehouse itself features a high roller door and a spacious, rectangular layout, ideal for a range of industrial uses. The interior offers a balanced warehouse-to-office ratio, with a welcoming reception area, separate staff and warehouse staff toilets, and two internal office spaces, perfect for storage or

showroom needs.

Strategically located on Willow Road, this unit benefits from excellent accessibility, linking directly to La Belle Road and Bottelary Road. With a 150-amp power supply and an industrial setup that suits a variety of uses, this property provides an ideal base for business operations. Stikland is a well-known industrial hub, offering easy access to major routes like the R101, R300, and R102, and is conveniently situated just 30 km from the CBD, 13 km from Cape Town International Airport, and 40 km from Paarl. Contact us today to arrange a viewing!