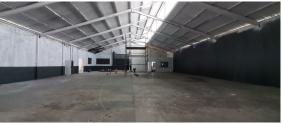

## Bellville, Western Cape

950m² Warehouse with 600m² Yard - Prime Industrial Location in Stikland

This exceptional 950m² warehouse in Stikland comes with a 600m² yard, offering plenty of space for operations, storage, or parking. The property includes dual access through two gates and additional off-street parking, ensuring smooth logistics and easy accessibility. The warehouse itself features a high roller door and a spacious, rectangular layout, ideal for a range of industrial uses. The interior offers a balanced warehouse-to-office ratio, with a welcoming reception area, separate staff and warehouse staff toilets, and two internal office spaces, perfect for storage or

showroom needs.

Strategically located on Willow Road, this unit benefits from excellent accessibility, linking directly to La Belle Road and Bottelary Road. With a 150-amp power supply and an industrial setup that suits a variety of uses, this property provides an ideal base for business operations. Stikland is a well-known industrial hub, offering easy access to major routes like the R101, R300, and R102, and is conveniently situated just 30 km from the CBD, 13 km from Cape Town International Airport, and 40 km from Paarl. Contact us today to arrange a viewing!