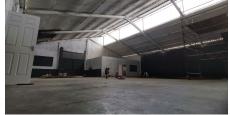

## Bellville, Western Cape

950m² Warehouse with 600m² Yard - Prime Industrial Location in Stikland

This exceptional 950m² warehouse in Stikland comes with a 600m² yard, offering plenty of space for operations, storage, or parking. The property includes dual access through two gates and additional off-street parking, ensuring smooth logistics and easy accessibility. The warehouse itself features a high roller door and a spacious, rectangular layout, ideal for a range of industrial uses. The interior offers a balanced warehouse-to-office ratio, with a welcoming reception area, separate staff and warehouse staff toilets, and two internal office spaces, perfect for storage or

showroom needs.

Strategically located on Willow Road, this unit benefits from excellent accessibility, linking directly to La Belle Road and Bottelary Road. With a 150-amp power supply and an industrial setup that suits a variety of uses, this property provides an ideal base for business operations. Stikland is a well-known industrial hub, offering easy access to major routes like the R101, R300, and R102, and is conveniently situated just 30 km from the CBD, 13 km from Cape Town International Airport, and 40 km from Paarl. Contact us today to arrange a viewing!