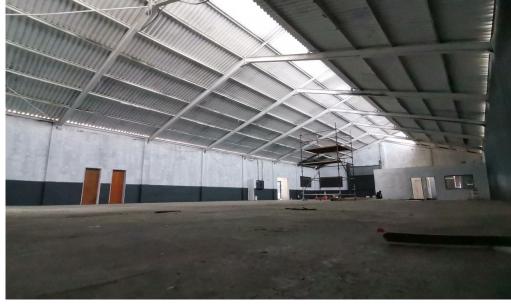

## Bellville, Western Cape

950m² Warehouse with 600m² Yard - Prime Industrial Location in Stikland

This exceptional 950m² warehouse in Stikland comes with a 600m² yard, offering plenty of space for operations, storage, or parking. The property includes dual access through two gates and additional off-street parking, ensuring smooth logistics and easy accessibility. The warehouse itself features a high roller door and a spacious, rectangular layout, ideal for a range of industrial uses. The interior offers a balanced warehouse-to-office ratio, with a welcoming reception area, separate staff and warehouse staff toilets, and two internal office spaces, perfect for storage or

showroom needs.

Strategically located on Willow Road, this unit benefits from excellent accessibility, linking directly to La Belle Road and Bottelary Road. With a 150-amp power supply and an industrial setup that suits a variety of uses, this property provides an ideal base for business operations. Stikland is a well-known industrial hub, offering easy access to major routes like the R101, R300, and R102, and is conveniently situated just 30 km from the CBD, 13 km from Cape Town International Airport, and 40 km from Paarl. Contact us today to arrange a viewing!