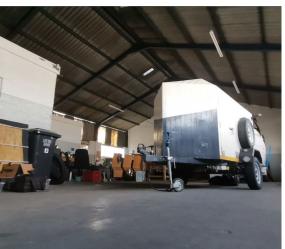

#### **Bellville, Western Cape**

Warehouse Available for Rent in Stikland Industrial, Bellville

A great unit is available for rent in Stikland, with the entire complex currently undergoing renovations. The unit features a reception office with a security gate, a kitchen, and separate ablution facilities for both office and warehouse staff. Additionally, there is an extra office located within the warehouse space. This unit is set to be available from the 15th of March, 2025, and is situated in a prime, central location close to all major routes.

The unit is part of a secure industrial park with 24/7 security after hours. It offers 250 sqm of space at a rental rate of R17,500 per month (R70 per sqm). A deposit of two months' rental is required. This light industrial park is ideal for a start-up business, providing a convenient and secure environment for operations.