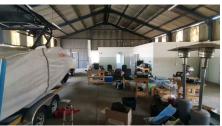

#### **Bellville, Western Cape**

Warehouse Available for Rent in Stikland Industrial, Bellville

A great unit is available for rent in Stikland, with the entire complex currently undergoing renovations. The unit features a reception office with a security gate, a kitchen, and separate ablution facilities for both office and warehouse staff. Additionally, there is an extra office located within the warehouse space. This unit is set to be available from the 15th of March, 2025, and is situated in a prime, central location close to all major routes.

The unit is part of a secure industrial park with 24/7 security after hours. It offers 250 sqm of space at a rental rate of R17,500 per month (R70 per sqm). A deposit of two months' rental is required. This light industrial park is ideal for a start-up business, providing a convenient and secure environment for operations.