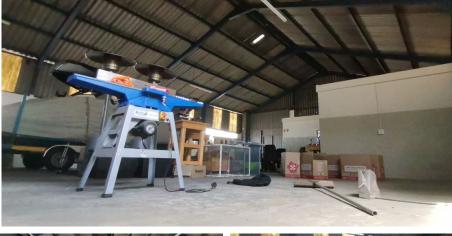

#### **Bellville, Western Cape**

Warehouse Available for Rent in Stikland Industrial, Bellville

A great unit is available for rent in Stikland, with the entire complex currently undergoing renovations. The unit features a reception office with a security gate, a kitchen, and separate ablution facilities for both office and warehouse staff. Additionally, there is an extra office located within the warehouse space. This unit is set to be available from the 15th of March, 2025, and is situated in a prime, central location close to all major routes.

The unit is part of a secure industrial park with 24/7 security after hours. It offers 250 sqm of space at a rental rate of R17,500 per month (R70 per sqm). A deposit of two months' rental is required. This light industrial park is ideal for a start-up business, providing a convenient and secure environment for operations.