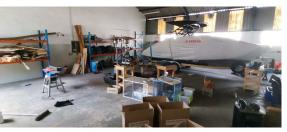

#### **Bellville, Western Cape**

Warehouse Available for Rent in Stikland Industrial, Bellville

A great unit is available for rent in Stikland, with the entire complex currently undergoing renovations. The unit features a reception office with a security gate, a kitchen, and separate ablution facilities for both office and warehouse staff. Additionally, there is an extra office located within the warehouse space. This unit is set to be available from the 15th of March, 2025, and is situated in a prime, central location close to all major routes.

The unit is part of a secure industrial park with 24/7 security after hours. It offers 250 sqm of space at a rental rate of R17,500 per month (R70 per sqm). A deposit of two months' rental is required. This light industrial park is ideal for a start-up business, providing a convenient and secure environment for operations.