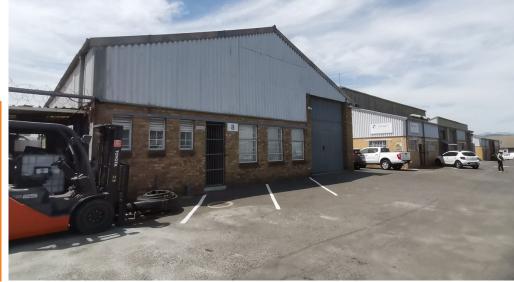

#### **Bellville, Western Cape**

Warehouse Available for Rent in Stikland Industrial, Bellville

A great unit is available for rent in Stikland, with the entire complex currently undergoing renovations. The unit features a reception office with a security gate, a kitchen, and separate ablution facilities for both office and warehouse staff. Additionally, there is an extra office located within the warehouse space. This unit is set to be available from the 15th of March, 2025, and is situated in a prime, central location close to all major routes.

The unit is part of a secure industrial park with 24/7 security after hours. It offers 250 sqm of space at a rental rate of R17,500 per month (R70 per sqm). A deposit of two months' rental is required. This light industrial park is ideal for a start-up business, providing a convenient and secure environment for operations.