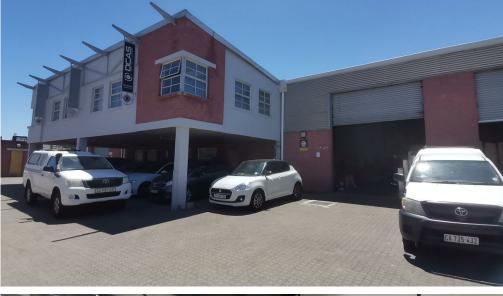

## Bellville, Western Cape

Warehouse Available for Rent in Stikland Industrial Park

Bellville, offers a variety of features designed to support efficient business operations. The 304m<sup>2</sup> facility is easily accessible via a large roller shutter door, measuring 4.5m in height and 3.6m in width, making deliveries and equipment entry seamless. Inside, the open-plan layout provides flexibility for storage or production, while the insulated steel roof helps maintain a comfortable working environment. Additionally, the warehouse is equipped with Three Phase Power, making it suitable for businesses with

This warehouse, available for rent in Stikland,

significant electrical needs.

The property also includes a boardroom for meetings and open office space for staff or administrative use. Convenient amenities such as a kitchenette and onsite ablution facilities add to the comfort and practicality of the space. With a height to the eaves of 4.7 meters, the warehouse offers additional vertical storage capacity. Combining functional design with professional amenities, this warehouse is an excellent choice for businesses seeking a wellequipped space in a prime location.