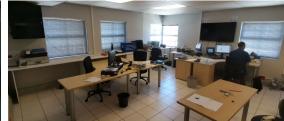

This warehouse, available for rent in Stikland,

significant electrical needs.

The property also includes a boardroom for meetings and open office space for staff or administrative use. Convenient amenities such as a kitchenette and onsite ablution facilities add to the comfort and practicality of the space. With a height to the eaves of 4.7 meters, the warehouse offers additional vertical storage capacity. Combining functional design with professional amenities, this warehouse is an excellent choice for businesses seeking a wellequipped space in a prime location.