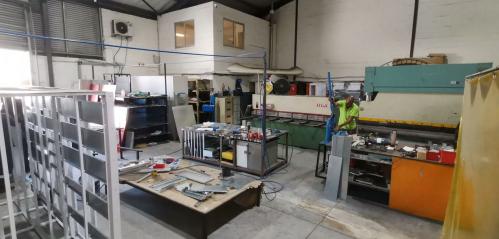

## Bellville, Western Cape

Warehouse Available for Rent in Stikland Industrial Park

Bellville, offers a variety of features designed to support efficient business operations. The 304m<sup>2</sup> facility is easily accessible via a large roller shutter door, measuring 4.5m in height and 3.6m in width, making deliveries and equipment entry seamless. Inside, the open-plan layout provides flexibility for storage or production, while the insulated steel roof helps maintain a comfortable working environment. Additionally, the warehouse is equipped with Three Phase Power, making it suitable for businesses with

This warehouse, available for rent in Stikland,

significant electrical needs.

The property also includes a boardroom for meetings and open office space for staff or administrative use. Convenient amenities such as a kitchenette and onsite ablution facilities add to the comfort and practicality of the space. With a height to the eaves of 4.7 meters, the warehouse offers additional vertical storage capacity. Combining functional design with professional amenities, this warehouse is an excellent choice for businesses seeking a wellequipped space in a prime location.