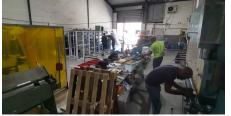

## Bellville, Western Cape

Warehouse Available for Rent in Stikland Industrial Park

Bellville, offers a variety of features designed to support efficient business operations. The 304m<sup>2</sup> facility is easily accessible via a large roller shutter door, measuring 4.5m in height and 3.6m in width, making deliveries and equipment entry seamless. Inside, the open-plan layout provides flexibility for storage or production, while the insulated steel roof helps maintain a comfortable working environment. Additionally, the warehouse is equipped with Three Phase Power, making it suitable for businesses with

This warehouse, available for rent in Stikland,

significant electrical needs.

The property also includes a boardroom for meetings and open office space for staff or administrative use. Convenient amenities such as a kitchenette and onsite ablution facilities add to the comfort and practicality of the space. With a height to the eaves of 4.7 meters, the warehouse offers additional vertical storage capacity. Combining functional design with professional amenities, this warehouse is an excellent choice for businesses seeking a wellequipped space in a prime location.