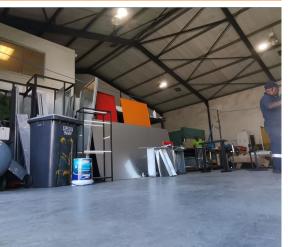

## Bellville, Western Cape

Warehouse Available for Rent in Stikland Industrial Park

Bellville, offers a variety of features designed to support efficient business operations. The 304m<sup>2</sup> facility is easily accessible via a large roller shutter door, measuring 4.5m in height and 3.6m in width, making deliveries and equipment entry seamless. Inside, the open-plan layout provides flexibility for storage or production, while the insulated steel roof helps maintain a comfortable working environment. Additionally, the warehouse is equipped with Three Phase Power, making it suitable for businesses with

This warehouse, available for rent in Stikland,

significant electrical needs.

The property also includes a boardroom for meetings and open office space for staff or administrative use. Convenient amenities such as a kitchenette and onsite ablution facilities add to the comfort and practicality of the space. With a height to the eaves of 4.7 meters, the warehouse offers additional vertical storage capacity. Combining functional design with professional amenities, this warehouse is an excellent choice for businesses seeking a wellequipped space in a prime location.