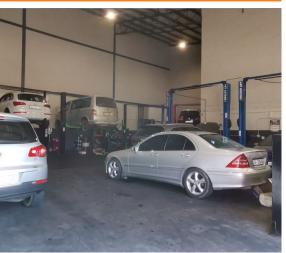

### Bellville, Western Cape

Premium A-Grade Unit Available for Rent on Viro Crescent, Stikland Industrial, Bellville

Watershed Park offers A-grade units for rent on Viro Crescent, Stikland Industrial, Bellville. This upmarket development along the R300 features six units of 342 sqm and four units of 494 sqm, making it one of the leading developments in the area. The property boasts high-spec finishes, double-volume roof height, three-phase power, and large roller shutter doors, making it ideal for a variety of industrial needs.

Additional features include a steel reef for insulation, ample parking space, security fencing, cameras, and automated gates. As a sectional title park, Watershed Park offers enhanced security and peace of mind for tenants. Rentals are priced between R80 and R85 per sqm plus VAT, with operational costs to be confirmed. The property is monitored and patrolled 24/7 by Beyers security for added safety. Located in the Stikland Industrial node, it provides easy access to the R300, major highways like the N1 and N2, and convenient public transport options.