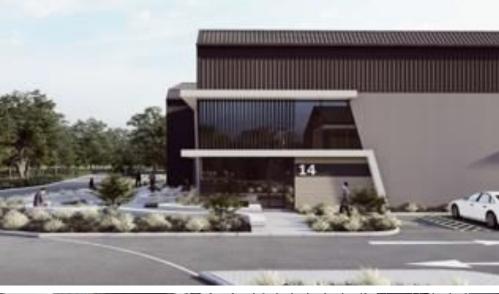

## Bellville, Western Cape

A newly built 482m<sup>2</sup> warehouse is available for lease in Stikland Industrial.

R53,020 PM

excl. VAT & Utilities

price per m<sup>2</sup>: R110

Available for lease from 1 July 2025, this newly developed 482m<sup>2</sup> unit is designed for maximum versatility, making it perfect for light manufacturing, storage, and distribution. The open-plan warehouse features impressive height and includes a large roller shutter door (5m high and 4m wide) for easy access. It is also equipped with three-phase power (60 amps), dedicated parking bays, and on-site ablution facilities. Situated in a secure park with controlled access and electric fencing, the property offers both convenience and peace of mind.

## **FEATURES**

Gross Monthly Rental Available From Lease Period

R53,020 Excl. VAT July 1, 2025 Negotiable

Building Size (m<sup>2</sup>) Land Size (m<sup>2</sup>) Zoning Security

480 482 Industrial No

Power 3 Phase No Air Conditioning Nο