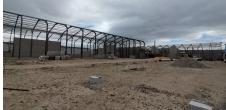

## Bellville, Western Cape

A newly built 482m<sup>2</sup> warehouse is available for lease in Stikland Industrial.

R53,020 PM

excl. VAT & Utilities

price per m<sup>2</sup>: R110

Available for lease from 1 July 2025, this newly developed 482m<sup>2</sup> unit is designed for maximum versatility, making it perfect for light manufacturing, storage, and distribution. The open-plan warehouse features impressive height and includes a large roller shutter door (5m high and 4m wide) for easy access. It is also equipped with three-phase power (60 amps), dedicated parking bays, and on-site ablution facilities. Situated in a secure park with controlled access and electric fencing, the property offers both convenience and peace of mind.