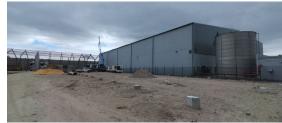

## Bellville, Western Cape

A newly built 482m<sup>2</sup> warehouse is available for lease in Stikland Industrial.

R53,020 PM

excl. VAT & Utilities

price per m<sup>2</sup>: R110

Available for lease from 1 July 2025, this newly developed 482m<sup>2</sup> unit is designed for maximum versatility, making it perfect for light manufacturing, storage, and distribution. The open-plan warehouse features impressive height and includes a large roller shutter door (5m high and 4m wide) for easy access. It is also equipped with three-phase power (60 amps), dedicated parking bays, and on-site ablution facilities. Situated in a secure park with controlled access and electric fencing, the property offers both convenience and peace of mind.