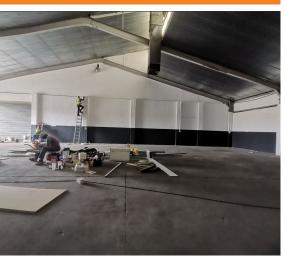

The warehouse is currently undergoing renovations and will be ready for occupation by May 1, 2025. Once completed, the space will feature a modern and functional layout, tailored to meet various industrial needs. With enhanced security and a prime location within Stikland Industrial, this unit offers an excellent opportunity for businesses looking for a strategically positioned, easily accessible industrial facility.