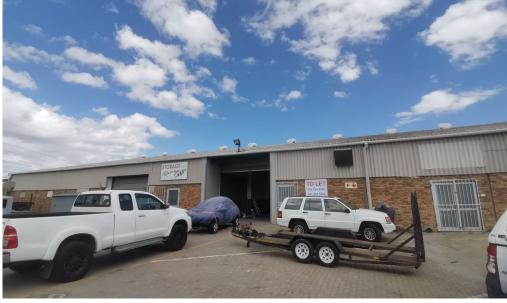

**Bellville, Western Cape** Prime 357m<sup>2</sup> Warehouse for Rent in Stikland Park

This newly listed warehouse in Stikland Park, Bellville, is located within a secure business park, providing an ideal industrial space for businesses seeking efficient transport and logistics solutions. With easy access for all types of transport, the unit is perfect for warehousing, distribution, or light manufacturing. Its direct connection to the R300 highway ensures seamless connectivity to major arterial routes, optimizing operational efficiency for businesses serving the greater Cape Town area.

The warehouse is currently undergoing renovations and will be ready for occupation by May 1, 2025. Once completed, the space will feature a modern and functional layout, tailored to meet various industrial needs. With enhanced security and a prime location within Stikland Industrial, this unit offers an excellent opportunity for businesses looking for a strategically positioned, easily accessible industrial facility.