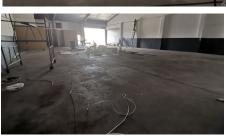

The warehouse is currently undergoing renovations and will be ready for occupation by May 1, 2025. Once completed, the space will feature a modern and functional layout, tailored to meet various industrial needs. With enhanced security and a prime location within Stikland Industrial, this unit offers an excellent opportunity for businesses looking for a strategically positioned, easily accessible industrial facility.