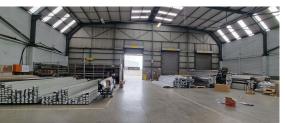

Benoni, Gauteng

None

This 4915sqm industrial facility is available to let in Anderbolt. Fantastic natural lighting flows through the entire space. The property holds multiple roller shutter doors, allowing for excellent multi-loading to increase the usability of the site. The property comes with 3-phase electrical power. There is a decentsized office component with staff ablution and change room facilities. Allocated parking and sharing of shaded parking areas are available. The paved yard area provides easy access to single-trailer trucks, as well as ample open parking.