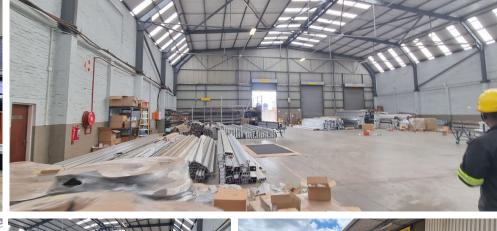

Benoni, Gauteng

None

This 4915sqm industrial facility is available to let in Anderbolt. Fantastic natural lighting flows through the entire space. The property holds multiple roller shutter doors, allowing for excellent multi-loading to increase the usability of the site. The property comes with 3-phase electrical power. There is a decentsized office component with staff ablution and change room facilities. Allocated parking and sharing of shaded parking areas are available. The paved yard area provides easy access to single-trailer trucks, as well as ample open parking.