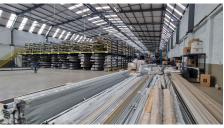

Benoni, Gauteng

None

This 4915sqm industrial facility is available to let in Anderbolt. Fantastic natural lighting flows through the entire space. The property holds multiple roller shutter doors, allowing for excellent multi-loading to increase the usability of the site. The property comes with 3-phase electrical power. There is a decentsized office component with staff ablution and change room facilities. Allocated parking and sharing of shaded parking areas are available. The paved yard area provides easy access to single-trailer trucks, as well as ample open parking.