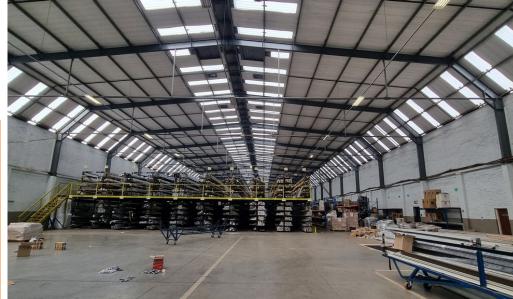

Benoni, Gauteng

None

This 4915sqm industrial facility is available to let in Anderbolt. Fantastic natural lighting flows through the entire space. The property holds multiple roller shutter doors, allowing for excellent multi-loading to increase the usability of the site. The property comes with 3-phase electrical power. There is a decentsized office component with staff ablution and change room facilities. Allocated parking and sharing of shaded parking areas are available. The paved yard area provides easy access to single-trailer trucks, as well as ample open parking.