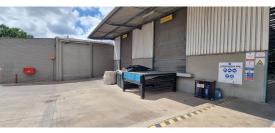

Benoni, Gauteng

None

This 4915sqm industrial facility is available to let in Anderbolt. Fantastic natural lighting flows through the entire space. The property holds multiple roller shutter doors, allowing for excellent multi-loading to increase the usability of the site. The property comes with 3-phase electrical power. There is a decentsized office component with staff ablution and change room facilities. Allocated parking and sharing of shaded parking areas are available. The paved yard area provides easy access to single-trailer trucks, as well as ample open parking.