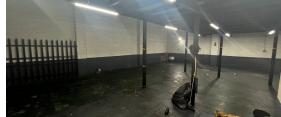

### Benoni, Gauteng

Industrial Factory to Let in Morehill, Near Major Transport Routes

This industrial factory, located in a secure 24-hour security park in Morehill, offers convenient access to major arterial roads, including the N12. The property features a spacious open-plan warehouse with a roller shutter door approximately 4 meters in height. A mezzanine level provides a vantage point over the production area, while a dedicated space within the warehouse can serve as an office, staff storage, or canteen. The load-bearing flooring supports racking up to 3 meters, with a height to the eaves of approximately 5 meters. For added security, a gate on the roller shutter door prevents unauthorized entry when the door is open.

The office section includes a versatile open-plan reception area that can double as an executive office. An additional executive office is located upstairs, complete with a private toilet facility. The industrial park is designed to accommodate small truck access, making it ideal for businesses with moderate logistics needs. Rental costs exclude VAT, security, and utilities.