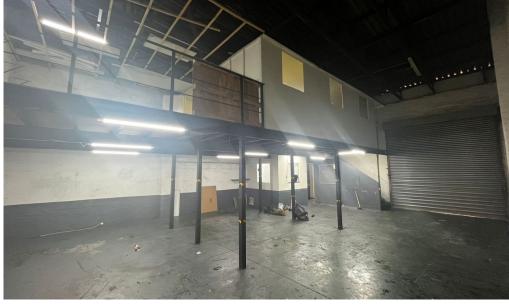

### Benoni, Gauteng

Industrial Factory to Let in Morehill, Near Major Transport Routes

This industrial factory, located in a secure 24-hour security park in Morehill, offers convenient access to major arterial roads, including the N12. The property features a spacious open-plan warehouse with a roller shutter door approximately 4 meters in height. A mezzanine level provides a vantage point over the production area, while a dedicated space within the warehouse can serve as an office, staff storage, or canteen. The load-bearing flooring supports racking up to 3 meters, with a height to the eaves of approximately 5 meters. For added security, a gate on the roller shutter door prevents unauthorized entry when the door is open.

The office section includes a versatile open-plan reception area that can double as an executive office. An additional executive office is located upstairs, complete with a private toilet facility. The industrial park is designed to accommodate small truck access, making it ideal for businesses with moderate logistics needs. Rental costs exclude VAT, security, and utilities.