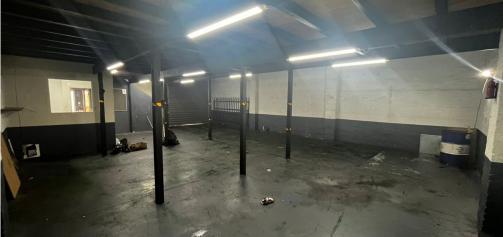

### Benoni, Gauteng

Industrial Factory to Let in Morehill, Near Major Transport Routes

This industrial factory, located in a secure 24-hour security park in Morehill, offers convenient access to major arterial roads, including the N12. The property features a spacious open-plan warehouse with a roller shutter door approximately 4 meters in height. A mezzanine level provides a vantage point over the production area, while a dedicated space within the warehouse can serve as an office, staff storage, or canteen. The load-bearing flooring supports racking up to 3 meters, with a height to the eaves of approximately 5 meters. For added security, a gate on the roller shutter door prevents unauthorized entry when the door is open.