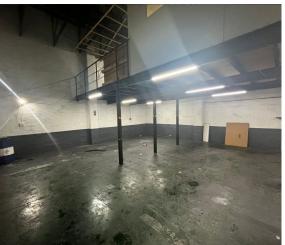

### Benoni, Gauteng

Industrial Factory to Let in Morehill, Near Major Transport Routes

This industrial factory, located in a secure 24-hour security park in Morehill, offers convenient access to major arterial roads, including the N12. The property features a spacious open-plan warehouse with a roller shutter door approximately 4 meters in height. A mezzanine level provides a vantage point over the production area, while a dedicated space within the warehouse can serve as an office, staff storage, or canteen. The load-bearing flooring supports racking up to 3 meters, with a height to the eaves of approximately 5 meters. For added security, a gate on the roller shutter door prevents unauthorized entry when the door is open.