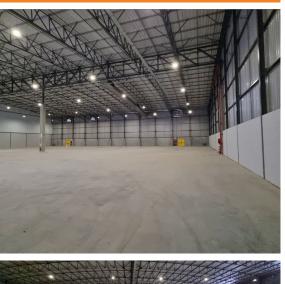

#### **Blackheath, Western Cape**

Industrial Space Available for Rent in Blackheath Industrial Area

Arterial Industrial Park is strategically situated along the Stellenbosch Arterial Road, right in the heart of the well-established Blackheath industrial area. This state-of-the-art industrial park features a diverse range of advanced units tailored for various manufacturing, storage, and logistics operations. Its central location ensures excellent connectivity to major routes, including the R300, N1, N2, and Cape Town International Airport.

Spanning approximately 40,000 sqm of gross leasable area, the park offers unit sizes between 1,862 sqm and 12,000 sqm, with customizable designs to fit specific operational needs. Security is a top priority, featuring 24-hour monitoring, access control, and a guardhouse to maintain a safe environment. The layout optimizes efficiency with well-balanced office and warehouse spaces, while spacious yard areas facilitate easy maneuvering and storage. Each unit is equipped with on-grade and docking height roller shutter doors for seamless loading and unloading, along with fire sprinklers and a minimum eaves height of 9m for enhanced safety. The development boasts high-performance specifications, including a 250-amp three-phase power supply with remote metering, ASIB-compliant sprinkler systems, and ample external operational

#### **FEATURES**

Gross Monthly Rental R414,000 Excl. VAT Available From Lease Period

Building Size (m<sup>2</sup>) Zoning Security

Power 3 Phase Air Conditioning March 1, 2025 Negotiable

4500 Industrial No