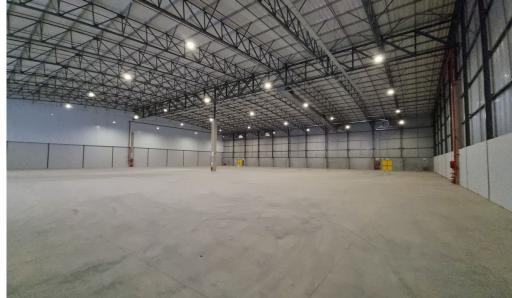

#### **Blackheath, Western Cape**

Industrial Space Available for Rent in Blackheath Industrial Area

Arterial Industrial Park is strategically situated along the Stellenbosch Arterial Road, right in the heart of the well-established Blackheath industrial area. This state-of-the-art industrial park features a diverse range of advanced units tailored for various manufacturing, storage, and logistics operations. Its central location ensures excellent connectivity to major routes, including the R300, N1, N2, and Cape Town International Airport.

Spanning approximately 40,000 sqm of gross leasable area, the park offers unit sizes between 1,862 sqm and 12,000 sqm, with customizable designs to fit specific operational needs. Security is a top priority, featuring 24-hour monitoring, access control, and a guardhouse to maintain a safe environment. The layout optimizes efficiency with well-balanced office and warehouse spaces, while spacious yard areas facilitate easy maneuvering and storage. Each unit is equipped with on-grade and docking height roller shutter doors for seamless loading and unloading, along with fire sprinklers and a minimum eaves height of 9m for enhanced safety. The development boasts high-performance specifications, including a 250-amp three-phase power supply with remote metering, ASIB-compliant sprinkler systems, and ample external operational

#### **FEATURES**

Gross Monthly Rental R414,000 Excl. VAT Available From Lease Period

Building Size (m<sup>2</sup>) Zoning Security

Power 3 Phase Air Conditioning March 1, 2025 Negotiable

4500 Industrial No