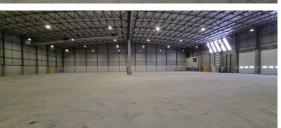

#### **Blackheath, Western Cape**

Industrial Space Available for Rent in Blackheath Industrial Area

Arterial Industrial Park is strategically situated along the Stellenbosch Arterial Road, right in the heart of the well-established Blackheath industrial area. This state-of-the-art industrial park features a diverse range of advanced units tailored for various manufacturing, storage, and logistics operations. Its central location ensures excellent connectivity to major routes, including the R300, N1, N2, and Cape Town International Airport.

Spanning approximately 40,000 sqm of gross leasable area, the park offers unit sizes between 1,862 sqm and 12,000 sqm, with customizable designs to fit specific operational needs. Security is a top priority, featuring 24-hour monitoring, access control, and a guardhouse to maintain a safe environment. The layout optimizes efficiency with well-balanced office and warehouse spaces, while spacious yard areas facilitate easy maneuvering and storage. Each unit is equipped with on-grade and docking height roller shutter doors for seamless loading and unloading, along with fire sprinklers and a minimum eaves height of 9m for enhanced safety. The development boasts high-performance specifications, including a 250-amp three-phase power supply with remote metering, ASIB-compliant sprinkler systems, and ample external operational

#### **FEATURES**

Gross Monthly Rental R414,000 Excl. VAT Available From Lease Period

Building Size (m<sup>2</sup>) Zoning Security

Power 3 Phase Air Conditioning March 1, 2025 Negotiable

4500 Industrial No