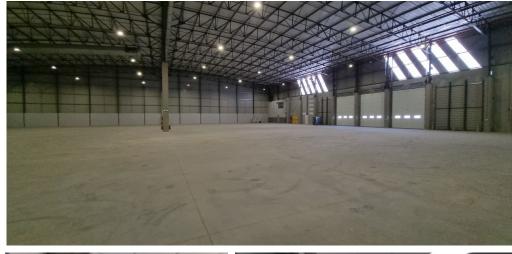

#### **Blackheath, Western Cape**

Industrial Space Available for Rent in Blackheath Industrial Area

Arterial Industrial Park is strategically situated along the Stellenbosch Arterial Road, right in the heart of the well-established Blackheath industrial area. This state-of-the-art industrial park features a diverse range of advanced units tailored for various manufacturing, storage, and logistics operations. Its central location ensures excellent connectivity to major routes, including the R300, N1, N2, and Cape Town International Airport.

Spanning approximately 40,000 sqm of gross leasable area, the park offers unit sizes between 1,862 sqm and 12,000 sqm, with customizable designs to fit specific operational needs. Security is a top priority, featuring 24-hour monitoring, access control, and a guardhouse to maintain a safe environment. The layout optimizes efficiency with well-balanced office and warehouse spaces, while spacious yard areas facilitate easy maneuvering and storage. Each unit is equipped with on-grade and docking height roller shutter doors for seamless loading and unloading, along with fire sprinklers and a minimum eaves height of 9m for enhanced safety. The development boasts high-performance specifications, including a 250-amp three-phase power supply with remote metering, ASIB-compliant sprinkler systems, and ample external operational

#### **FEATURES**

Gross Monthly Rental R414,000 Excl. VAT Available From Lease Period

Building Size (m<sup>2</sup>) Zoning Security

Power 3 Phase Air Conditioning March 1, 2025 Negotiable

4500 Industrial No