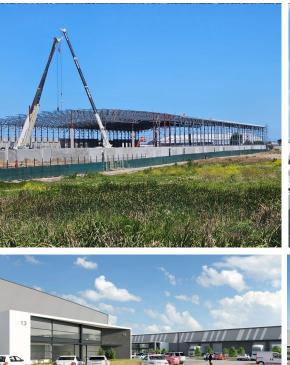

## **Blackheath, Western Cape**

3503m<sup>2</sup> AAA Grade Industrial property available TO LET in 2025

The office area includes a reception space for enhanced customer service and administrative tasks, along with a kitchenette and restroom facilities for added convenience. Security is a key feature, with secure fencing and access control to safeguard the property and its occupants. Located in Blackheath Industrial, the property offers easy access to major transport routes, including the N1 and N2 highways, making it well-suited for logistics and distribution. Rental excludes operational costs of R8.56/m<sup>2</sup> and rates of R4.00/m<sup>2</sup>, with all prices quoted excluding VAT