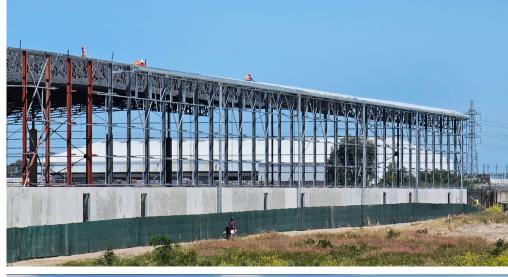

## **Blackheath, Western Cape**

3503m<sup>2</sup> AAA Grade Industrial property available TO LET in 2025

The office area includes a reception space for enhanced customer service and administrative tasks, along with a kitchenette and restroom facilities for added convenience. Security is a key feature, with secure fencing and access control to safeguard the property and its occupants. Located in Blackheath Industrial, the property offers easy access to major transport routes, including the N1 and N2 highways, making it well-suited for logistics and distribution. Rental excludes operational costs of R8.56/m<sup>2</sup> and rates of R4.00/m<sup>2</sup>, with all prices quoted excluding VAT