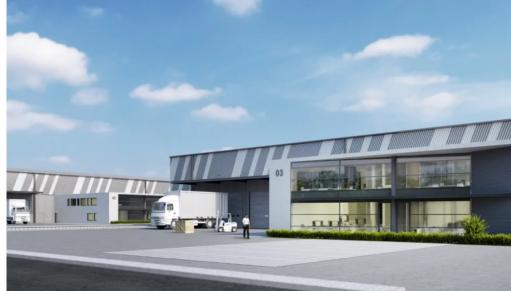

## **Blackheath, Western Cape**

3065m<sup>2</sup> AAA Grade property becoming available TO LET in 2024 just off the Stellenbosch Arterial Road

A 3065 m<sup>2</sup> AAA-grade property will be available for rent in 2024, conveniently located just off the Stellenbosch Arterial Road. This well-equipped facility boasts a 9-meter eaves height in the warehouse, FM3 flooring, and a 5-meter canopy above two roller shutter doors, ensuring easy access. Other features include boom access, air conditioning in the office areas, and ventilation in the canteen and staff zones. The property is designed with safety in mind, featuring statutory fire protection and signage, energy-efficient LED lighting in the warehouse, and both LED and fluorescent lighting in the offices. Concrete hardstands and a guardhouse further enhance its practicality.