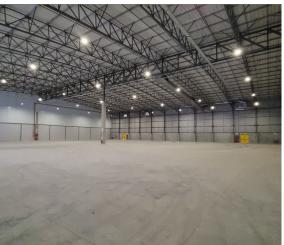

### Blackheath, Western Cape

Industrial Space Available for Rent in Blackheath Industrial Area

Unit 3 in Arterial Industrial Park is now available for lease, offering a total space of 3,503 m<sup>2</sup>. This includes a 3,307 m<sup>2</sup> warehouse, a 51 m<sup>2</sup> ground floor office, and a 145 m<sup>2</sup> first-floor office. The warehouse is equipped with a 250-amp three-phase power supply, a 9-meter eaves height, and three roller shutter doors, with the option to add two more at the tenant's expense. Additional features include a 5meter-deep canopy, sprinkler systems covering all

dock doors, and ASIB compliance for fire safety.

Arterial Industrial Park is strategically located along Stellenbosch Arterial Road in the established Blackheath industrial node. The park is a short 10minute walk from Zevenwacht Shopping Centre in Kuils River and offers modern, high-spec industrial units catering to manufacturing, storage, and logistical needs. Designed to enhance energy and water efficiency while reducing operating costs, the park offers flexible unit sizes that can be combined to accommodate larger warehouse requirements.