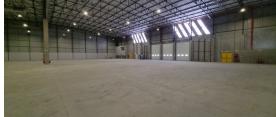

### Blackheath, Western Cape

Industrial Space Available for Rent in Blackheath Industrial Area

Unit 3 in Arterial Industrial Park is now available for lease, offering a total space of 3,503 m<sup>2</sup>. This includes a 3,307 m<sup>2</sup> warehouse, a 51 m<sup>2</sup> ground floor office, and a 145 m<sup>2</sup> first-floor office. The warehouse is equipped with a 250-amp three-phase power supply, a 9-meter eaves height, and three roller shutter doors, with the option to add two more at the tenant's expense. Additional features include a 5meter-deep canopy, sprinkler systems covering all

dock doors, and ASIB compliance for fire safety.

Arterial Industrial Park is strategically located along Stellenbosch Arterial Road in the established Blackheath industrial node. The park is a short 10minute walk from Zevenwacht Shopping Centre in Kuils River and offers modern, high-spec industrial units catering to manufacturing, storage, and logistical needs. Designed to enhance energy and water efficiency while reducing operating costs, the park offers flexible unit sizes that can be combined to accommodate larger warehouse requirements.