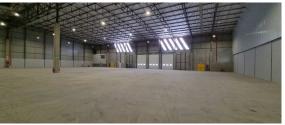

### Blackheath, Western Cape

Industrial Space Available for Rent in Blackheath Industrial Area

Unit 3 in Arterial Industrial Park is now available for lease, offering a total space of 3,503 m<sup>2</sup>. This includes a 3,307 m<sup>2</sup> warehouse, a 51 m<sup>2</sup> ground floor office, and a 145 m<sup>2</sup> first-floor office. The warehouse is equipped with a 250-amp three-phase power supply, a 9-meter eaves height, and three roller shutter doors, with the option to add two more at the tenant's expense. Additional features include a 5meter-deep canopy, sprinkler systems covering all

dock doors, and ASIB compliance for fire safety.

Arterial Industrial Park is strategically located along Stellenbosch Arterial Road in the established Blackheath industrial node. The park is a short 10minute walk from Zevenwacht Shopping Centre in Kuils River and offers modern, high-spec industrial units catering to manufacturing, storage, and logistical needs. Designed to enhance energy and water efficiency while reducing operating costs, the park offers flexible unit sizes that can be combined to accommodate larger warehouse requirements.