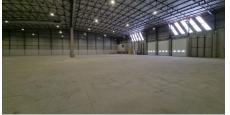

### Blackheath, Western Cape

Industrial Space Available for Rent in Blackheath Industrial Area

Unit 3 in Arterial Industrial Park is now available for lease, offering a total space of 3,503 m<sup>2</sup>. This includes a 3,307 m<sup>2</sup> warehouse, a 51 m<sup>2</sup> ground floor office, and a 145 m<sup>2</sup> first-floor office. The warehouse is equipped with a 250-amp three-phase power supply, a 9-meter eaves height, and three roller shutter doors, with the option to add two more at the tenant's expense. Additional features include a 5meter-deep canopy, sprinkler systems covering all

dock doors, and ASIB compliance for fire safety.

Arterial Industrial Park is strategically located along Stellenbosch Arterial Road in the established Blackheath industrial node. The park is a short 10minute walk from Zevenwacht Shopping Centre in Kuils River and offers modern, high-spec industrial units catering to manufacturing, storage, and logistical needs. Designed to enhance energy and water efficiency while reducing operating costs, the park offers flexible unit sizes that can be combined to accommodate larger warehouse requirements.