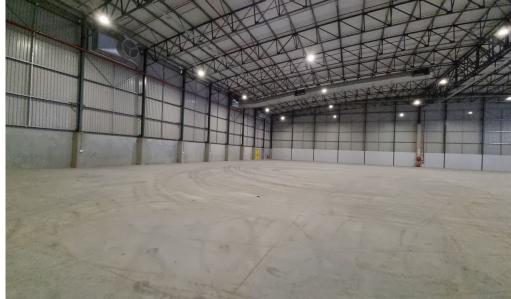

### Blackheath, Western Cape

Industrial Space Available for Rent in Blackheath Industrial Area

Unit 3 in Arterial Industrial Park is now available for lease, offering a total space of 3,503 m<sup>2</sup>. This includes a 3,307 m<sup>2</sup> warehouse, a 51 m<sup>2</sup> ground floor office, and a 145 m<sup>2</sup> first-floor office. The warehouse is equipped with a 250-amp three-phase power supply, a 9-meter eaves height, and three roller shutter doors, with the option to add two more at the tenant's expense. Additional features include a 5meter-deep canopy, sprinkler systems covering all

dock doors, and ASIB compliance for fire safety.

Arterial Industrial Park is strategically located along Stellenbosch Arterial Road in the established Blackheath industrial node. The park is a short 10minute walk from Zevenwacht Shopping Centre in Kuils River and offers modern, high-spec industrial units catering to manufacturing, storage, and logistical needs. Designed to enhance energy and water efficiency while reducing operating costs, the park offers flexible unit sizes that can be combined to accommodate larger warehouse requirements.