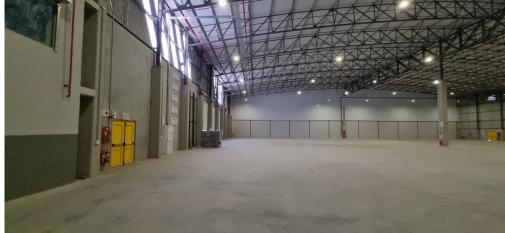

## Blackheath, Western Cape

Industrial Space for Rent in the Blackheath Industrial Area

This AAA-grade warehouse is situated in a modern industrial park with 24-hour security, making it an excellent choice for both warehousing and light manufacturing. The facility includes two spacious office areas, each equipped with restrooms and kitchens, ensuring comfort and convenience for staff.

The unit offers approximately 2,635 m<sup>2</sup> of warehouse space, 51 m<sup>2</sup> of ground-floor office space, and 145 m<sup>2</sup> of first-floor office space, bringing the total area to around 2,831 m<sup>2</sup>. The warehouse features a height of 9 meters and is equipped with multiple roller shutter doors for easy access and loading. Additional amenities include a comprehensive sprinkler system and a strong 250-amp three-phase electricity supply. Located in the established industrial hub of Blackheath, the property is also well-connected to public transport and major routes such as the R300.