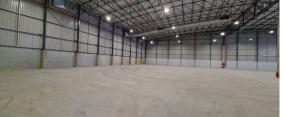

## Blackheath, Western Cape

Industrial Space for Rent in the Blackheath Industrial Area

This AAA-grade warehouse is situated in a modern industrial park with 24-hour security, making it an excellent choice for both warehousing and light manufacturing. The facility includes two spacious office areas, each equipped with restrooms and kitchens, ensuring comfort and convenience for staff.

The unit offers approximately 2,635 m<sup>2</sup> of warehouse space, 51 m<sup>2</sup> of ground-floor office space, and 145 m<sup>2</sup> of first-floor office space, bringing the total area to around 2,831 m<sup>2</sup>. The warehouse features a height of 9 meters and is equipped with multiple roller shutter doors for easy access and loading. Additional amenities include a comprehensive sprinkler system and a strong 250-amp three-phase electricity supply. Located in the established industrial hub of Blackheath, the property is also well-connected to public transport and major routes such as the R300.