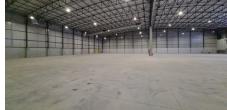

## Blackheath, Western Cape

Industrial Space for Rent in the Blackheath Industrial Area

This AAA-grade warehouse is situated in a modern industrial park with 24-hour security, making it an excellent choice for both warehousing and light manufacturing. The facility includes two spacious office areas, each equipped with restrooms and kitchens, ensuring comfort and convenience for staff.

The unit offers approximately 2,635 m<sup>2</sup> of warehouse space, 51 m<sup>2</sup> of ground-floor office space, and 145 m<sup>2</sup> of first-floor office space, bringing the total area to around 2,831 m<sup>2</sup>. The warehouse features a height of 9 meters and is equipped with multiple roller shutter doors for easy access and loading. Additional amenities include a comprehensive sprinkler system and a strong 250-amp three-phase electricity supply. Located in the established industrial hub of Blackheath, the property is also well-connected to public transport and major routes such as the R300.