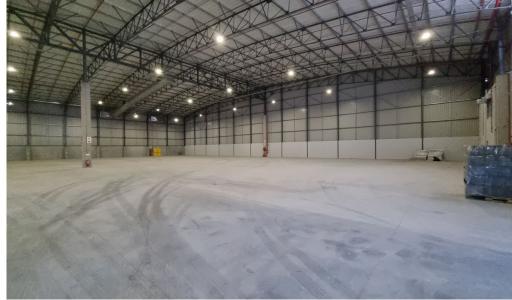

## Blackheath, Western Cape

Industrial Space for Rent in the Blackheath Industrial Area

This AAA-grade warehouse is situated in a modern industrial park with 24-hour security, making it an excellent choice for both warehousing and light manufacturing. The facility includes two spacious office areas, each equipped with restrooms and kitchens, ensuring comfort and convenience for staff.

The unit offers approximately 2,635 m<sup>2</sup> of warehouse space, 51 m<sup>2</sup> of ground-floor office space, and 145 m<sup>2</sup> of first-floor office space, bringing the total area to around 2,831 m<sup>2</sup>. The warehouse features a height of 9 meters and is equipped with multiple roller shutter doors for easy access and loading. Additional amenities include a comprehensive sprinkler system and a strong 250-amp three-phase electricity supply. Located in the established industrial hub of Blackheath, the property is also well-connected to public transport and major routes such as the R300.