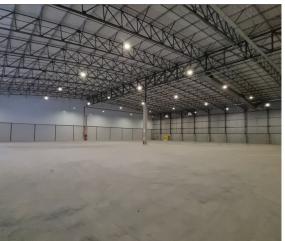

## Blackheath, Western Cape

Industrial Space for Rent in the Blackheath Industrial Area

This AAA-grade warehouse is situated in a modern industrial park with 24-hour security, making it an excellent choice for both warehousing and light manufacturing. The facility includes two spacious office areas, each equipped with restrooms and kitchens, ensuring comfort and convenience for staff.

The unit offers approximately 2,635 m<sup>2</sup> of warehouse space, 51 m<sup>2</sup> of ground-floor office space, and 145 m<sup>2</sup> of first-floor office space, bringing the total area to around 2,831 m<sup>2</sup>. The warehouse features a height of 9 meters and is equipped with multiple roller shutter doors for easy access and loading. Additional amenities include a comprehensive sprinkler system and a strong 250-amp three-phase electricity supply. Located in the established industrial hub of Blackheath, the property is also well-connected to public transport and major routes such as the R300.