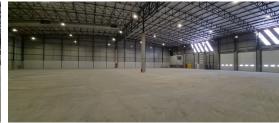

## Blackheath, Western Cape

Industrial Space for Rent in the Blackheath Industrial Area

This AAA-grade warehouse is situated in a modern industrial park with 24-hour security, making it an excellent choice for both warehousing and light manufacturing. The facility includes two spacious office areas, each equipped with restrooms and kitchens, ensuring comfort and convenience for staff.

The unit offers approximately 2,635 m<sup>2</sup> of warehouse space, 51 m<sup>2</sup> of ground-floor office space, and 145 m<sup>2</sup> of first-floor office space, bringing the total area to around 2,831 m<sup>2</sup>. The warehouse features a height of 9 meters and is equipped with multiple roller shutter doors for easy access and loading. Additional amenities include a comprehensive sprinkler system and a strong 250-amp three-phase electricity supply. Located in the established industrial hub of Blackheath, the property is also well-connected to public transport and major routes such as the R300.